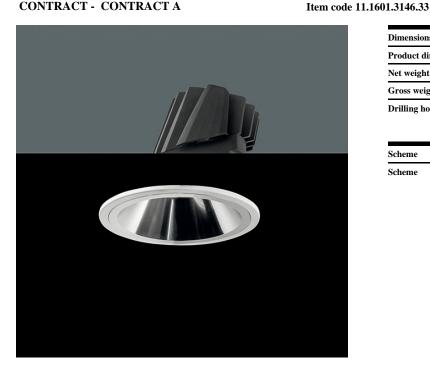

## **CONTRACT - CONTRACT A**

## Adjustable round downlight from the TROLL family **Contract.**

## DESCRIPTION

Adjustable round downlight from the TROLL family Contract setting an advanced and innovative thermal balance system through passive dissipation with stable colour temperature of 4000° K (neutral white) optimised to be used as general & accent lighting for commercial areas shop-windows and different indoor spaces. Designed for ceiling recessed installation. Luminaire body built in die-cast aluminum finished in white. Optical group is IP44 on the visible frontal area. Luminaire built-in an primary reflector made of high purity aluminium plus an antiglare secondary reflector, with an angle beam of 60°. Luminaire sets a 18 W LED source with CRI higher than 85 % and a chromatic dispersion lower than 3 SMCD. Luminaire sets a ball joint system which allows rotation 355° and tilting 30°. Fixture has a luminous flux of 1800 Lm, with an efficiency of 85,7 Lm/W and a total consumption of 21 W. The average life for the luminaire is 50000 h (stabilised at a minimum flux of 70 % from the original). Luminaire built-in an auxiliary gear DALI dimmable fed at 220-240V; 50/60 Hz.

| Item code                 | 11.1601.3146.33                                                                                                  |  |
|---------------------------|------------------------------------------------------------------------------------------------------------------|--|
| Product type              | IN                                                                                                               |  |
| Category                  | Recessed Downlights                                                                                              |  |
| Family                    | Contract                                                                                                         |  |
| Subfamily                 | Contract A                                                                                                       |  |
| Materials                 | Luminaire body built in die-cast aluminium.                                                                      |  |
| Optical system            | Luminaire built-in a primary reflector<br>made of high purity aluminium plus an<br>antiglare secondary reflector |  |
| Installation instructions | Luminaire designed for ceiling recessed installation.                                                            |  |
| Pictograms                |                                                                                                                  |  |