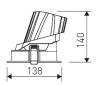

## Dimensions Product dimensions (mm) Ø138 x 140 980 Net weight (g) Gross weight (Kg) 1,06 Ø 125 Drilling hole (mm)

Scheme

Scheme

tre