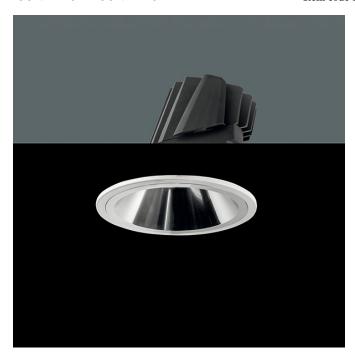

## Adjustable round downlight from the TROLL family Contract.

## DESCRIPTION

Adjustable round downlight from the TROLL family Contract setting an advanced and innovative thermal balance system through passive dissipation with stable colour temperature of 4000° K (neutral white) optimised to be used as general & accent lighting for commercial areas shop-windows and different indoor spaces. Designed for ceiling recessed installation. Luminaire body built in die-cast aluminium finished in white. Optical group is IP44 on the visible frontal area. Luminaire built-in an primary reflector made of high purity aluminium plus an antiglare secondary reflector, with an angle beam of 24°.