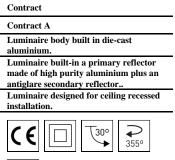

| Item code                 | 11.1601.3843.33                                                                                                  |  |
|---------------------------|------------------------------------------------------------------------------------------------------------------|--|
| Product type              | IN                                                                                                               |  |
| Category                  | Recessed Downlights                                                                                              |  |
| Family                    | Contract                                                                                                         |  |
| Subfamily                 | Contract A                                                                                                       |  |
| Materials                 | Luminaire body built in die-cast aluminium.                                                                      |  |
| Optical system            | Luminaire built-in a primary reflector<br>made of high purity aluminium plus an<br>antiglare secondary reflector |  |
| Installation instructions | structions Luminaire designed for ceiling recessed installation.                                                 |  |
| Pictograms                | <b>(€</b> □ √30° → 355°                                                                                          |  |