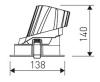

| Dimensions              |            |  |  |
|-------------------------|------------|--|--|
| Product dimensions (mm) | Ø138 x 140 |  |  |
| Net weight (g)          | 980        |  |  |
| Gross weight (Kg)       | 1,06       |  |  |
| Drilling hole (mm)      | Ø 125      |  |  |