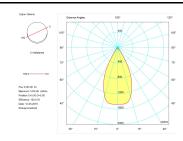

|
| Control gear               | 1-10V Dimmable Electronic Control Gear |
| Factor de potencia         | 0,99                                   |
| Light source               |                                        |
| Light source included      | Yes                                    |
| Light source               | Led                                    |
| Nominal power (W)          | 25                                     |
| Nominal luminous flux (Lm) | 3100                                   |
| Colour temperature (K)     | 3000                                   |
| Colour consistency (SDCM)  | 3                                      |
| CRI                        | 80                                     |

Photometry

**LUXIONA** 

## Item code 11.1601.4036.33







| Accesories      |                           |  |
|-----------------|---------------------------|--|
| 11.1603.0042.04 | Honeycomb mesh for 24-32W |  |
| 11.1603.0141.04 | Reflector for 24-32W      |  |
| 11.1603.0141.33 | Reflector for 24-32W      |  |