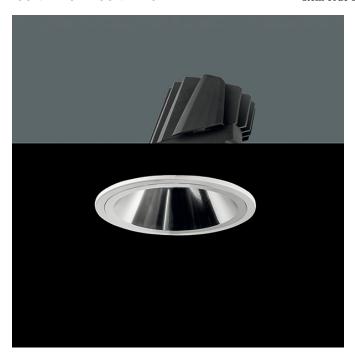

## Adjustable round downlight from the TROLL family Contract.

## DESCRIPTION

Adjustable round downlight from the TROLL family Contract setting an advanced and innovative thermal balance system through passive dissipation with stable colour temperature of 3000° K (warm white) optimised to be used as general & accent lighting for commercial areas shop-windows and different indoor spaces. Designed for ceiling recessed installation. Luminaire body built in die-cast aluminium finished in white. Optical group is IP44 on the visible frontal area. Luminaire built-in an primary reflector made of high purity aluminium plus an antiglare secondary reflector. with an angle beam of 60°. Luminaire sets a 25 W LED source with CRI higher than 85 % and a chromatic dispersion lower than 3 SMCD. Luminaire sets a ball joint system which allows rotation 355° and tilting 30°. Fixture has a luminous flux of 2183 Lm, with an efficiency of 77,9 Lm/W and a total consumption of 28 W. The average life for the luminaire is 50000 h (stabilised at a minimum flux of 70 % from the original). Luminaire built-in an auxiliary gear Dimmable 1-10V fed at 220-240V; 50/60 Hz.