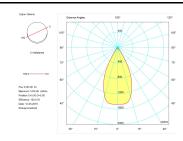

Photometry

| Product                     |                    |  |
|-----------------------------|--------------------|--|
| Real power (W)              | 28                 |  |
| Real luminous flux (Lm)     | 2183               |  |
| U.G.R. (%)                  | < 19               |  |
| Luminous efficiency (Lm/W)  | 77,9               |  |
| Beam angle (°)              | 60                 |  |
| Life time (h)               | 50000              |  |
| IP                          | 44/20              |  |
| Electrical class insulation | Class 2            |  |
| Operating temperature       | from -20°C to 35°C |  |
| Electrical feeding          | 220240V, 50/60Hz   |  |
| Colour                      | White              |  |
| Energy efficiency class     | A                  |  |