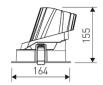

| Dimensions              |            |  |
|-------------------------|------------|--|
| Product dimensions (mm) | Ø164 x 155 |  |
| Net weight (g)          | 1020       |  |
| Gross weight (Kg)       | 1,1        |  |
| Drilling hole (mm)      | Ø 150      |  |