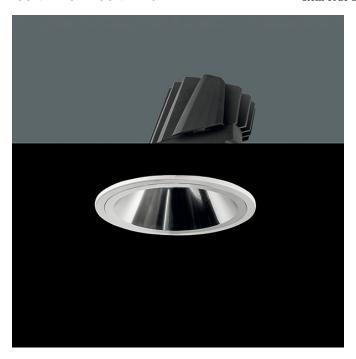

## Adjustable round downlight from the TROLL family Contract.

## DESCRIPTION

Adjustable round downlight from the TROLL family Contract setting an advanced and innovative thermal balance system through passive dissipation with stable colour temperature of 3000° K (warm white) optimised to be used as general & accent lighting for commercial areas shop-windows and different indoor spaces. Designed for ceiling recessed installation. Luminaire body built in die-cast aluminium finished in white. Optical group is IP44 on the visible frontal area. Luminaire built-in an primary reflector made of high purity aluminium plus an antiglare secondary reflector. with an angle beam of 60°. Luminaire sets a 25 W LED source with CRI higher than 85 % and a chromatic dispersion lower than 3 SMCD. Luminaire sets a ball joint system which allows rotation 355° and tilting 30°. Fixture has a luminous flux of 2183 Lm, with an efficiency of 77,9 Lm/W and a total consumption of 28 W. The average life for the luminaire is 50000 h (stabilised at a minimum flux of 70 % from the original). Luminaire built-in an auxiliary gear DALI dimmable fed at 220-240V; 50/60 Hz.