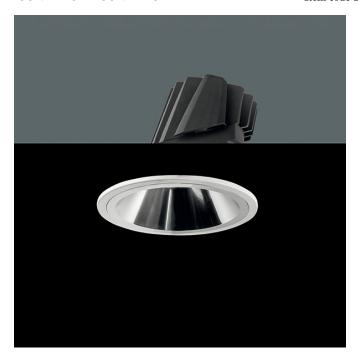

## DESCRIPTION

Adjustable round downlight from the TROLL family Contract setting an advanced and innovative thermal balance system through passive dissipation with stable colour temperature of 3000° K (warm white) optimised to be used as general & accent lighting for commercial areas shop-windows and different indoor spaces. Designed for ceiling recessed installation. Luminaire body built in die-cast aluminium finished in white. Optical group is IP44 on the visible frontal area. Luminaire built-in an primary reflector made of high purity aluminium plus an antiglare secondary reflector. with an angle beam of 24°. Luminaire sets a 32 W LED source with CRI higher than 85 % and a chromatic dispersion lower than 3 SMCD. Luminaire sets a ball joint system which allows rotation 355° and tilting 30°. Fixture has a luminous flux of 2939 Lm, with an efficiency of 81,6 Lm/W and a total consumption of 36 W. The average life for the luminaire is 50000 h (stabilised at a minimum flux of 70 % from the original). Luminaire built-in an auxiliary gear DALI dimmable fed at 220-240V; 50/60 Hz.