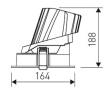

| Dimensions              |            |  |
|-------------------------|------------|--|
| Product dimensions (mm) | Ø164 x 188 |  |
| Net weight (g)          | 1080       |  |
| Gross weight (Kg)       | 1,16       |  |
| Drilling hole (mm)      | Ø 150      |  |

Scheme

Scheme