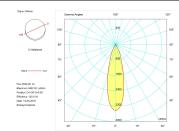

Photometry

## Item code 11.1601.5133.33

Photometry

| Product                     |                    |  |
|-----------------------------|--------------------|--|
| Real power (W)              | 36                 |  |
| Real luminous flux (Lm)     | 2939               |  |
| U.G.R. (%)                  | < 19               |  |
| Luminous efficiency (Lm/W)  | 81,6               |  |
| Beam angle (°)              | 24                 |  |
| Life time (h)               | 50000              |  |
| IP                          | 44/20              |  |
| Electrical class insulation | Class 2            |  |
| Operating temperature       | from -20°C to 35°C |  |
| Electrical feeding          | 220240V, 50/60Hz   |  |
| Colour                      | White              |  |
| Energy efficiency class     | A                  |  |