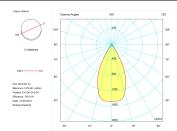

Photometry

## Item code 11.1601.5136.33

Photometry

| Product                     |                    |  |
|-----------------------------|--------------------|--|
| Real power (W)              | 36                 |  |
| Real luminous flux (Lm)     | 2819               |  |
| U.G.R. (%)                  | < 19               |  |
| Luminous efficiency (Lm/W)  | 78,3               |  |
| Beam angle (°)              | 60                 |  |
| Life time (h)               | 50000              |  |
| IP                          | 44/20              |  |
| Electrical class insulation | Class 2            |  |
| Operating temperature       | from -20°C to 35°C |  |
| Electrical feeding          | 220240V, 50/60Hz   |  |
| Colour                      | White              |  |
| Energy efficiency class     | A                  |  |