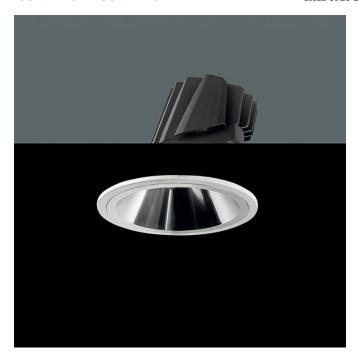

## Adjustable round downlight from the TROLL family Contract.

## DESCRIPTION

Adjustable round downlight from the TROLL family Contract setting an advanced and innovative thermal balance system through passive dissipation with stable colour temperature of 3000° K (warm white) optimised to be used as general & accent lighting for commercial areas shop-windows and different indoor spaces. Designed for ceiling recessed installation. Luminaire body built in die-cast aluminium finished in white. Optical group is IP44 on the visible frontal area. Luminaire built-in an primary reflector made of high purity aluminium plus an antiglare secondary reflector. with an angle beam of 60°. Luminaire sets a 32 W LED source with CRI higher than 85 % and a chromatic dispersion lower than 3 SMCD. Luminaire sets a ball joint system which allows rotation 355° and tilting 30°. Fixture has a luminous flux of 2819 Lm, with an efficiency of 78,3 Lm/W and a total consumption of 36 W. The average life for the luminaire is 50000 h (stabilised at a minimum flux of 70 % from the original). Luminaire built-in an auxiliary gear DALI dimmable fed at 220-240V; 50/60 Hz.