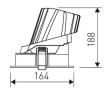

| Dimensions              |            |  |
|-------------------------|------------|--|
| Product dimensions (mm) | Ø164 x 188 |  |
| Net weight (g)          | 1080       |  |
| Gross weight (Kg)       | 1,16       |  |
| Drilling hole (mm)      | Ø 150      |  |

Scheme

Scheme