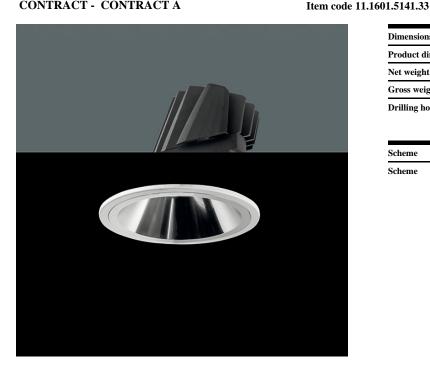

## Adjustable round downlight from the TROLL family **Contract.**

#### DESCRIPTION

Adjustable round downlight from the TROLL family Contract setting an advanced and innovative thermal balance system through passive dissipation with stable colour temperature of 4000° K (neutral white) optimised to be used as general & accent lighting for commercial areas shop-windows and different indoor spaces. Designed for ceiling recessed installation. Luminaire body built in die-cast aluminum finished in white. Optical group is IP44 on the visible frontal area. Luminaire built-in an primary reflector made of high purity aluminium plus an antiglare secondary reflector, with an angle beam of 15°. Luminaire sets a 32 W LED source with CRI higher than 85 % and a chromatic dispersion lower than 3 SMCD. Luminaire sets a ball joint system which allows rotation 355° and tilting 30°. Fixture has a luminous flux of 3300 Lm, with an efficiency of 91,7 Lm/W and a total consumption of 36 W. The average life for the luminaire is 50000 h (stabilised at a minimum flux of 70 % from the original). Luminaire built-in an auxiliary gear DALI dimmable fed at 220-240V; 50/60 Hz.