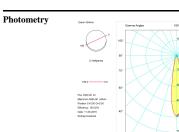

Control gear          |                                       |
|-----------------------|---------------------------------------|
| Control gear included | Yes                                   |
| Control gear          | DALI Dimmable Electronic Control Gear |
| Factor de potencia    | 0,99                                  |

| Light source               |      |  |
|----------------------------|------|--|
| Light source included      | Yes  |  |
| Light source               | Led  |  |
| Nominal power (W)          | 32   |  |
| Nominal luminous flux (Lm) | 4300 |  |
| Colour temperature (K)     | 4000 |  |
| Colour consistency (SDCM)  | 3    |  |
| CRI                        | 80   |  |

Photometry

Ø 150

**LUXIONA** 

# CONTRACT - CONTRACT A

# Item code 11.1601.5141.33

# tr**●**||®