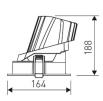

#### Dimensions Product dimensions (mm) Ø164 x 188 Net weight (g) 1080 Gross weight (Kg) 1,16

Scheme

Drilling hole (mm)

Scheme

tre