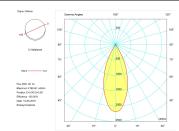

|
|----------------------------|-------------------------|
| Control gear included      | Yes                     |
| Control gear               | Electronic Control Gear |
| Factor de potencia         | 0,99                    |
| T. 1.                      |                         |
| Light source               |                         |
| Light source included      | Yes                     |
| Light source               | Led                     |
| Nominal power (W)          | 32                      |
| Nominal luminous flux (Lm) | 4200                    |
| Colour temperature (K)     | 3000                    |
| Colour consistency (SDCM)  | 3                       |
| CRI                        | 80                      |

Photometry

## Item code 11.1601.5835.33



Photometry