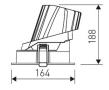

| Dimensions              |            |  |
|-------------------------|------------|--|
| Product dimensions (mm) | Ø164 x 188 |  |
| Net weight (g)          | 1080       |  |
| Gross weight (Kg)       | 1,16       |  |
| Drilling hole (mm)      | Ø 150      |  |