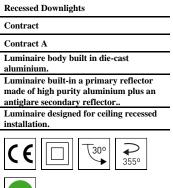

| Item code                 | 11.1601.5835.33                                                                                                  |
|---------------------------|------------------------------------------------------------------------------------------------------------------|
| Product type              | IN                                                                                                               |
| Category                  | Recessed Downlights                                                                                              |
| Family                    | Contract                                                                                                         |
| Subfamily                 | Contract A                                                                                                       |
| Materials                 | Luminaire body built in die-cast aluminium.                                                                      |
| Optical system            | Luminaire built-in a primary reflector<br>made of high purity aluminium plus an<br>antiglare secondary reflector |
| Installation instructions | Luminaire designed for ceiling recessed installation.                                                            |
| Pictograms                | <b>(€</b> □ √30° → 355°                                                                                          |