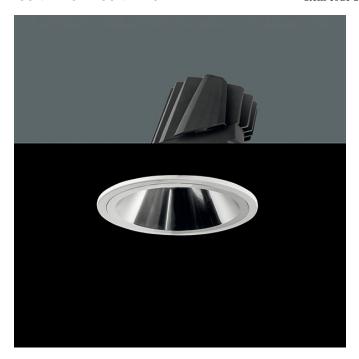

## Adjustable round downlight from the TROLL family Contract.

## DESCRIPTION

Adjustable round downlight from the TROLL family Contract setting an advanced and innovative thermal balance system through passive dissipation with stable colour temperature of 3000° K (warm white) optimised to be used as general & accent lighting for commercial areas shop-windows and different indoor spaces. Designed for ceiling recessed installation. Luminaire body built in die-cast aluminium finished in white. Optical group is IP44 on the visible frontal area. Luminaire built-in an primary reflector made of high purity aluminium plus an antiglare secondary reflector, with an angle beam of 36°. Luminaire sets a 32 W LED source with CRI higher than 85 % and a chromatic dispersion lower than 3 SMCD. Luminaire sets a ball joint system which allows rotation 355° and tilting 30°. Fixture has a luminous flux of 2831 Lm, with an efficiency of 78,6 Lm/W and a total consumption of 36 W. The average life for the luminaire is 50000 h (stabilised at a minimum flux of 70 % from the original). Luminaire built-in an auxiliary gear ON/OF fed at 220-240V;  $50/60~\rm Hz$ .