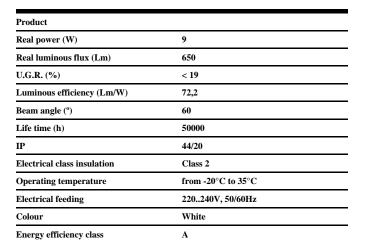

## DESCRIPTION

Round format fix downlight from the TROLL family Contract setting an advanced and innovative thermal balance system through passive dissipation with stable colour temperature of  $3000^\circ$  K (warm white) optimised to be used as general & accent lighting for commercial areas shop-windows and different indoor spaces. Designed for ceiling recessed installation. Luminaire body built in die-cast aluminium finished in white. Optical group is IP44 on the visible frontal area. Luminaire built-in an primary reflector made of high purity aluminium plus an antiglare secondary reflector, with an angle beam of  $60^\circ$ . Luminaire sets a 7 W LED source with CRI higher than 85 % and a chromatic dispersion lower than 3 SMCD. Luminaire UGR<19. Fixture has a luminous flux of 650 Lm, with an efficiency of 72.2 Lm/W and a total consumption of 9 W. The average life for the luminaire is 50000 h (stabilised at a minimum flux of 70 % from the original). Luminaire built-in an auxiliary gear DALI dimmable fed at 220-240V; 50/60 Hz.

| Control gear               |                                       |
|----------------------------|---------------------------------------|
| Control gear included      | Yes                                   |
| Control gear               | DALI Dimmable Electronic Control Gear |
| Factor de potencia         | 0,99                                  |
| Light source               |                                       |
| Light source included      | Yes                                   |
| Light source               | Led                                   |
| Nominal power (W)          | 7                                     |
| Nominal luminous flux (Lm) | 800                                   |
| Colour temperature (K)     | 3000                                  |
| Colour consistency (SDCM)  | 3                                     |