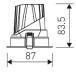

| Dimensions              |            |  |
|-------------------------|------------|--|
| Product dimensions (mm) | ø87 x 83,5 |  |
| Net weight (g)          | 450        |  |
| Gross weight (Kg)       | 0,53       |  |
| Drilling hole (mm)      | Ø 75       |  |