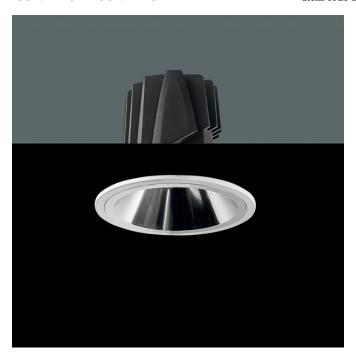

## Round format fix downlight from the TROLL family Contract.

## DESCRIPTION

Round format fix downlight from the TROLL family Contract setting an advanced and innovative thermal balance system through passive dissipation with stable colour temperature of  $3000^\circ$  K (warm white) optimised to be used as general & accent lighting for commercial areas shop-windows and different indoor spaces. Designed for ceiling recessed installation. Luminaire body built in die-cast aluminium finished in white. Optical group is IP44 on the visible frontal area. Luminaire built-in an primary reflector made of high purity aluminium plus an antiglare secondary reflector, with an angle beam of  $60^\circ$ . Luminaire sets a 7 W LED source with CRI higher than 85 % and a chromatic dispersion lower than 3 SMCD. Luminaire UGR<19. Fixture has a luminous flux of 650 Lm, with an efficiency of 72.2 Lm/W and a total consumption of 9 W. The average life for the luminaire is 50000 h (stabilised at a minimum flux of 70 % from the original). Luminaire built-in an auxiliary gear DALI dimmable fed at 220-240V; 50/60 Hz.

| Item code                 | 11.1602.1136.33                                                                                                  |
|---------------------------|------------------------------------------------------------------------------------------------------------------|
| Product type              | IN                                                                                                               |
| Category                  | Recessed Downlights                                                                                              |
| Family                    | Contract                                                                                                         |
| Subfamily                 | Contract F                                                                                                       |
| Materials                 | Luminaire body built in die-cast aluminium.                                                                      |
| Optical system            | Luminaire built-in a primary reflector<br>made of high purity aluminium plus an<br>antiglare secondary reflector |
| Installation instructions | Luminaire designed for ceiling recessed installation.                                                            |
| Pictograms                | ( E 🔲 💷                                                                                                          |