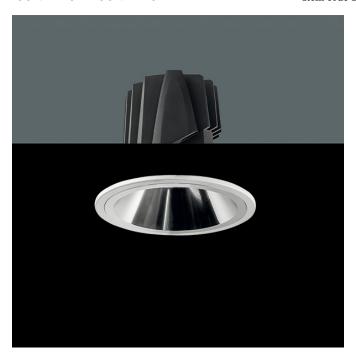

## Round format fix downlight from the TROLL family Contract.

## DESCRIPTION

Round format fix downlight from the TROLL family Contract setting an advanced and innovative thermal balance system through passive dissipation with stable colour temperature of  $3000^\circ$  K (warm white) optimised to be used as general & accent lighting for commercial areas shop-windows and different indoor spaces. Designed for ceiling recessed installation. Luminaire body built in die-cast aluminium finished in white. Optical group is IP44 on the visible frontal area. Luminaire built-in an primary reflector made of high purity aluminium plus an antiglare secondary reflector, with an angle beam of  $60^\circ$ . Luminaire sets a 7 W LED source with CRI higher than 85 % and a chromatic dispersion lower than 3 SMCD. Luminaire UGR<19. Fixture has a luminous flux of 650 Lm, with an efficiency of 72,2 Lm/W and a total consumption of 9 W. The average life for the luminaire is 50000 h (stabilised at a minimum flux of 70 % from the original). Luminaire built-in an auxiliary gear ON/OF fed at 220-240V; 50/60 Hz.

| Item code                 | 11.1602.1836.33                                                                                                  |  |
|---------------------------|------------------------------------------------------------------------------------------------------------------|--|
| Product type              | IN                                                                                                               |  |
| Category                  | Recessed Downlights                                                                                              |  |
| Family                    | Contract                                                                                                         |  |
| Subfamily                 | Contract F                                                                                                       |  |
| Materials                 | Luminaire body built in die-cast aluminium.                                                                      |  |
| Optical system            | Luminaire built-in a primary reflector<br>made of high purity aluminium plus an<br>antiglare secondary reflector |  |
| Installation instructions | Luminaire designed for ceiling recessed installation.                                                            |  |
| Pictograms                | ( E 🔲 💷                                                                                                          |  |