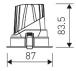

| Dimensions              |            |  |
|-------------------------|------------|--|
| Product dimensions (mm) | ø87 x 83,5 |  |
| Net weight (g)          | 450        |  |
| Gross weight (Kg)       | 0,53       |  |
| Drilling hole (mm)      | Ø 75       |  |