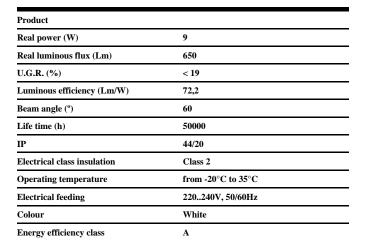

## DESCRIPTION

Round format fix downlight from the TROLL family Contract setting an advanced and innovative thermal balance system through passive dissipation with stable colour temperature of  $3000^\circ$  K (warm white) optimised to be used as general & accent lighting for commercial areas shop-windows and different indoor spaces. Designed for ceiling recessed installation. Luminaire body built in die-cast aluminium finished in white. Optical group is IP44 on the visible frontal area. Luminaire built-in an primary reflector made of high purity aluminium plus an antiglare secondary reflector, with an angle beam of  $60^\circ$ . Luminaire sets a 7 W LED source with CRI higher than 85 % and a chromatic dispersion lower than 3 SMCD. Luminaire UGR<19. Fixture has a luminous flux of 650 Lm, with an efficiency of 72,2 Lm/W and a total consumption of 9 W. The average life for the luminaire is 50000 h (stabilised at a minimum flux of 70 % from the original). Luminaire built-in an auxiliary gear ON/OF fed at 220-240V; 50/60 Hz.