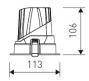

| Dimensions              |            |  |
|-------------------------|------------|--|
| Product dimensions (mm) | Ø113 x 106 |  |
| Net weight (g)          | 655        |  |
| Gross weight (Kg)       | 0,735      |  |
| Drilling hole (mm)      | Ø 100      |  |