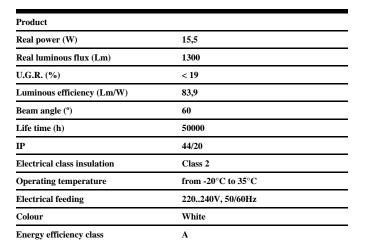

## DESCRIPTION

Round format fix downlight from the TROLL family Contract setting an advanced and innovative thermal balance system through passive dissipation with stable colour temperature of 4000° K (neutral white) optimised to be used as general & accent lighting for commercial areas shop-windows and different indoor spaces. Designed for ceiling recessed installation. Luminaire body built in die-cast aluminium finished in white. Optical group is IP44 on the visible frontal area. Luminaire built-in an primary reflector made of high purity aluminium plus an antiglare secondary reflector. with an angle beam of 60°. Luminaire sets a 13 W LED source with CRI higher than 85 % and a chromatic dispersion lower than 3 SMCD. Luminaire UGR<19. Fixture has a luminous flux of 1300 Lm, with an efficiency of 83,9 Lm/W and a total consumption of 15,5 W. The average life for the luminaire is 50000 h (stabilised at a minimum flux of 70 % from the original). Luminaire built-in an auxiliary gear Dimmable 1-10V fed at 220-240V; 50/60 Hz.