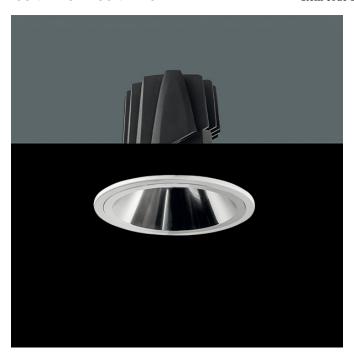

## Round format fix downlight from the TROLL family Contract.

## DESCRIPTION

Round format fix downlight from the TROLL family Contract setting an advanced and innovative thermal balance system through passive dissipation with stable colour temperature of 4000° K (neutral white) optimised to be used as general & accent lighting for commercial areas shop-windows and different indoor spaces. Designed for ceiling recessed installation. Luminaire body built in die-cast aluminium finished in white. Optical group is IP44 on the visible frontal area. Luminaire built-in an primary reflector made of high purity aluminium plus an antiglare secondary reflector. with an angle beam of 60°. Luminaire sets a 13 W LED source with CRI higher than 85 % and a chromatic dispersion lower than 3 SMCD. Luminaire UGR<19. Fixture has a luminous flux of 1300 Lm, with an efficiency of 83,9 Lm/W and a total consumption of 15,5 W. The average life for the luminaire is 50000 h (stabilised at a minimum flux of 70 % from the original). Luminaire built-in an auxiliary gear Dimmable 1-10V fed at 220-240V; 50/60 Hz.

| Item code                 | 11.1602.2046.33                                                                                                  |
|---------------------------|------------------------------------------------------------------------------------------------------------------|
| Product type              | IN                                                                                                               |
| Category                  | Recessed Downlights                                                                                              |
| Family                    | Contract                                                                                                         |
| Subfamily                 | Contract F                                                                                                       |
| Materials                 | Luminaire body built in die-cast aluminium.                                                                      |
| Optical system            | Luminaire built-in a primary reflector<br>made of high purity aluminium plus an<br>antiglare secondary reflector |
| Installation instructions | Luminaire designed for ceiling recessed installation.                                                            |
| Pictograms                | ( E 🔲 💷                                                                                                          |