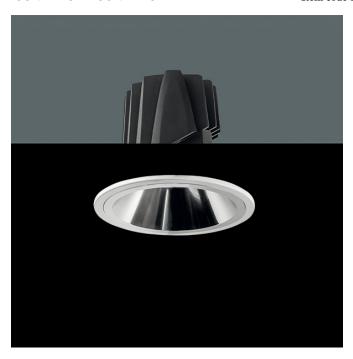

## Round format fix downlight from the TROLL family Contract.

## DESCRIPTION

Round format fix downlight from the TROLL family Contract setting an advanced and innovative thermal balance system through passive dissipation with stable colour temperature of  $4000^\circ$  K (neutral white) optimised to be used as general & accent lighting for commercial areas shop-windows and different indoor spaces. Designed for ceiling recessed installation. Luminaire body built in die-cast aluminium finished in white. Optical group is IP44 on the visible frontal area. Luminaire built-in an primary reflector made of high purity aluminium plus an antiglare secondary reflector, with an angle beam of  $24^\circ$ . Luminaire sets a 13 W LED source with CRI higher than 85 % and a chromatic dispersion lower than 3 SMCD. Luminaire UGR<19. Fixture has a luminous flux of 1300 Lm, with an efficiency of 83.9 Lm/W and a total consumption of 15.5 W. The average life for the luminaire is 50000 h (stabilised at a minimum flux of 70 % from the original). Luminaire built-in an auxiliary gear DALI dimmable fed at 220-240V; 50/60 Hz.

| Item code                 | 11.1602.2143.33                                                                                                  |
|---------------------------|------------------------------------------------------------------------------------------------------------------|
| Product type              | IN                                                                                                               |
| Category                  | Recessed Downlights                                                                                              |
| Family                    | Contract                                                                                                         |
| Subfamily                 | Contract F                                                                                                       |
| Materials                 | Luminaire body built in die-cast aluminium.                                                                      |
| Optical system            | Luminaire built-in a primary reflector<br>made of high purity aluminium plus an<br>antiglare secondary reflector |
| Installation instructions | Luminaire designed for ceiling recessed installation.                                                            |
| Pictograms                | ( E 🔲 💷                                                                                                          |