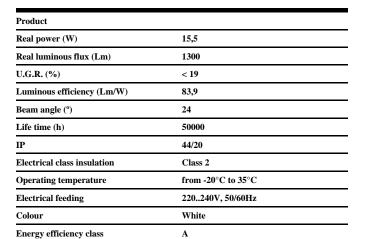

## DESCRIPTION

Round format fix downlight from the TROLL family Contract setting an advanced and innovative thermal balance system through passive dissipation with stable colour temperature of  $4000^\circ$  K (neutral white) optimised to be used as general & accent lighting for commercial areas shop-windows and different indoor spaces. Designed for ceiling recessed installation. Luminaire body built in die-cast aluminium finished in white. Optical group is IP44 on the visible frontal area. Luminaire built-in an primary reflector made of high purity aluminium plus an antiglare secondary reflector, with an angle beam of  $24^\circ$ . Luminaire sets a 13 W LED source with CRI higher than 85 % and a chromatic dispersion lower than 3 SMCD. Luminaire UGR<19. Fixture has a luminous flux of 1300 Lm, with an efficiency of 83.9 Lm/W and a total consumption of 15.5 W. The average life for the luminaire is 50000 h (stabilised at a minimum flux of 70 % from the original). Luminaire built-in an auxiliary gear DALI dimmable fed at 220-240V; 50/60 Hz.

| Light source               |      |  |
|----------------------------|------|--|
| Light source included      | Yes  |  |
| Light source               | Led  |  |
| Nominal power (W)          | 13   |  |
| Nominal luminous flux (Lm) | 1700 |  |
| Colour temperature (K)     | 4000 |  |
| Colour consistency (SDCM)  | 3    |  |
| CRI                        | 80   |  |