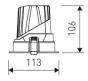

| Dimensions              |            |  |
|-------------------------|------------|--|
| Product dimensions (mm) | Ø113 x 106 |  |
| Net weight (g)          | 655        |  |
| Gross weight (Kg)       | 0,735      |  |
| Drilling hole (mm)      | Ø 100      |  |