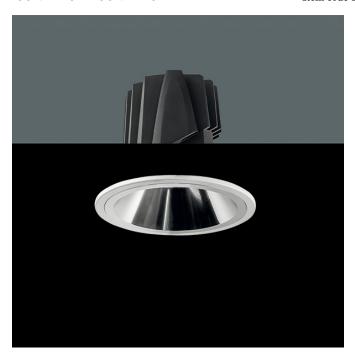

## Round format fix downlight from the TROLL family Contract.

## DESCRIPTION

Round format fix downlight from the TROLL family Contract setting an advanced and innovative thermal balance system through passive dissipation with stable colour temperature of  $3000^\circ$  K (warm white) optimised to be used as general & accent lighting for commercial areas shop-windows and different indoor spaces. Designed for ceiling recessed installation. Luminaire body built in die-cast aluminium finished in white. Optical group is IP44 on the visible frontal area. Luminaire built-in an primary reflector made of high purity aluminium plus an antiglare secondary reflector, with an angle beam of  $24^\circ$ . Luminaire sets a 13 W LED source with CRI higher than 85 % and a chromatic dispersion lower than 3 SMCD. Luminaire UGR<19. Fixture has a luminous flux of 1200 Lm, with an efficiency of 77,4 Lm/W and a total consumption of 15,5 W. The average life for the luminaire is 50000 h (stabilised at a minimum flux of 70 % from the original). Luminaire built-in an auxiliary gear ON/OF fed at 220-240V; 50/60 Hz.

| Item code                 | 11.1602.2833.33                                                                                                  |
|---------------------------|------------------------------------------------------------------------------------------------------------------|
| Product type              | IN                                                                                                               |
| Category                  | Recessed Downlights                                                                                              |
| Family                    | Contract                                                                                                         |
| Subfamily                 | Contract F                                                                                                       |
| Materials                 | Luminaire body built in die-cast aluminium.                                                                      |
| Optical system            | Luminaire built-in a primary reflector<br>made of high purity aluminium plus an<br>antiglare secondary reflector |
| Installation instructions | Luminaire designed for ceiling recessed installation.                                                            |
| Pictograms                | ( E 🔲 💷                                                                                                          |