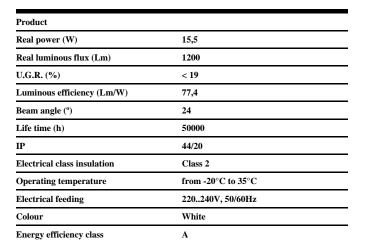

## DESCRIPTION

Round format fix downlight from the TROLL family Contract setting an advanced and innovative thermal balance system through passive dissipation with stable colour temperature of  $3000^\circ$  K (warm white) optimised to be used as general & accent lighting for commercial areas shop-windows and different indoor spaces. Designed for ceiling recessed installation. Luminaire body built in die-cast aluminium finished in white. Optical group is IP44 on the visible frontal area. Luminaire built-in an primary reflector made of high purity aluminium plus an antiglare secondary reflector, with an angle beam of  $24^\circ$ . Luminaire sets a 13 W LED source with CRI higher than 85 % and a chromatic dispersion lower than 3 SMCD. Luminaire UGR<19. Fixture has a luminous flux of 1200 Lm, with an efficiency of 77,4 Lm/W and a total consumption of 15,5 W. The average life for the luminaire is 50000 h (stabilised at a minimum flux of 70 % from the original). Luminaire built-in an auxiliary gear ON/OF fed at 220-240V; 50/60 Hz.

| Control gear included      | Yes                     |  |
|----------------------------|-------------------------|--|
| Control gear               | Electronic Control Gear |  |
| Factor de potencia         | 0,99                    |  |
|                            |                         |  |
| Light source               |                         |  |
| Light source included      | Yes                     |  |
| Light source               | Led                     |  |
| Nominal power (W)          | 13                      |  |
| Nominal luminous flux (Lm) | 1600                    |  |
| Colour temperature (K)     | 3000                    |  |