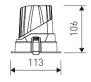

| Dimensions              |            |  |
|-------------------------|------------|--|
| Product dimensions (mm) | Ø113 x 106 |  |
| Net weight (g)          | 655        |  |
| Gross weight (Kg)       | 0,735      |  |
| Drilling hole (mm)      | Ø 100      |  |