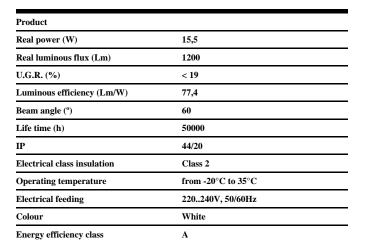

## DESCRIPTION

Round format fix downlight from the TROLL family Contract setting an advanced and innovative thermal balance system through passive dissipation with stable colour temperature of  $3000^\circ$  K (warm white) optimised to be used as general & accent lighting for commercial areas shop-windows and different indoor spaces. Designed for ceiling recessed installation. Luminaire body built in die-cast aluminium finished in white. Optical group is IP44 on the visible frontal area. Luminaire built-in an primary reflector made of high purity aluminium plus an antiglare secondary reflector, with an angle beam of  $60^\circ$ . Luminaire sets a 13 W LED source with CRI higher than 85 % and a chromatic dispersion lower than 3 SMCD. Luminaire UGR<19. Fixture has a luminous flux of 1200 Lm, with an efficiency of 77,4 Lm/W and a total consumption of 15,5 W. The average life for the luminaire is 50000 h (stabilised at a minimum flux of 70 % from the original). Luminaire built-in an auxiliary gear ON/OF fed at 220-240V; 50/60 Hz.

| Control gear included      | Yes                     |  |
|----------------------------|-------------------------|--|
| Control gear               | Electronic Control Gear |  |
| Factor de potencia         | 0,99                    |  |
|                            |                         |  |
| Light source               |                         |  |
| Light source included      | Yes                     |  |
| Light source               | Led                     |  |
| Nominal power (W)          | 13                      |  |
| Nominal luminous flux (Lm) | 1600                    |  |
| Colour temperature (K)     | 3000                    |  |