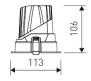

| Dimensions              |            |  |
|-------------------------|------------|--|
| Product dimensions (mm) | Ø113 x 106 |  |
| Net weight (g)          | 655        |  |
| Gross weight (Kg)       | 0,735      |  |
| Drilling hole (mm)      | Ø 100      |  |