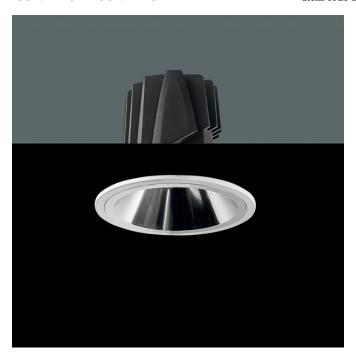

## Round format fix downlight from the TROLL family Contract.

## DESCRIPTION

Round format fix downlight from the TROLL family Contract setting an advanced and innovative thermal balance system through passive dissipation with stable colour temperature of  $3000^\circ$  K (warm white) optimised to be used as general & accent lighting for commercial areas shop-windows and different indoor spaces. Designed for ceiling recessed installation. Luminaire body built in die-cast aluminium finished in white. Optical group is IP44 on the visible frontal area. Luminaire built-in an primary reflector made of high purity aluminium plus an antiglare secondary reflector, with an angle beam of  $60^\circ$ . Luminaire sets a 13 W LED source with CRI higher than 85 % and a chromatic dispersion lower than 3 SMCD. Luminaire UGR<19. Fixture has a luminous flux of 1200 Lm, with an efficiency of 77,4 Lm/W and a total consumption of 15,5 W. The average life for the luminaire is 50000 h (stabilised at a minimum flux of 70 % from the original). Luminaire built-in an auxiliary gear ON/OF fed at 220-240V; 50/60 Hz.

| Item code                 | 11.1602.2836.33                                                                                                  |
|---------------------------|------------------------------------------------------------------------------------------------------------------|
| Product type              | IN                                                                                                               |
| Category                  | Recessed Downlights                                                                                              |
| Family                    | Contract                                                                                                         |
| Subfamily                 | Contract F                                                                                                       |
| Materials                 | Luminaire body built in die-cast aluminium.                                                                      |
| Optical system            | Luminaire built-in a primary reflector<br>made of high purity aluminium plus an<br>antiglare secondary reflector |
| Installation instructions | Luminaire designed for ceiling recessed installation.                                                            |
| Pictograms                | ( E 🔲 💷                                                                                                          |