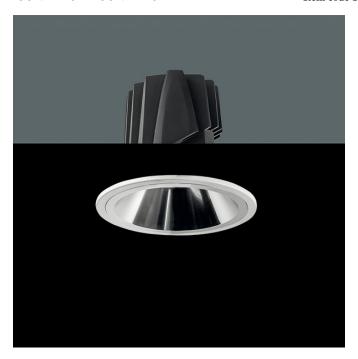

## Round format fix downlight from the TROLL family Contract.

## DESCRIPTION

Round format fix downlight from the TROLL family Contract setting an advanced and innovative thermal balance system through passive dissipation with stable colour temperature of  $4000^\circ$  K (neutral white) optimised to be used as general & accent lighting for commercial areas shop-windows and different indoor spaces. Designed for ceiling recessed installation. Luminaire body built in die-cast aluminium finished in white. Optical group is IP44 on the visible frontal area. Luminaire built-in an primary reflector made of high purity aluminium plus an antiglare secondary reflector, with an angle beam of  $36^\circ$ . Luminaire sets a 18 W LED source with CRI higher than  $85^\circ$  and a chromatic dispersion lower than 3 SMCD. Luminaire UGR<19. Fixture has a luminous flux of 1800 Lm, with an efficiency of 85,7 Lm/W and a total consumption of 21 W. The average life for the luminaire is 50000 h (stabilised at a minimum flux of  $70^\circ$  from the original). Luminaire built-in an auxiliary gear DALI dimmable fed at 220-240V; 50/60 Hz.

| Item code                 | 11.1602.3145.33                                                                                                  |
|---------------------------|------------------------------------------------------------------------------------------------------------------|
| Product type              | IN                                                                                                               |
| Category                  | Recessed Downlights                                                                                              |
| Family                    | Contract                                                                                                         |
| Subfamily                 | Contract F                                                                                                       |
| Materials                 | Luminaire body built in die-cast aluminium.                                                                      |
| Optical system            | Luminaire built-in a primary reflector<br>made of high purity aluminium plus an<br>antiglare secondary reflector |
| Installation instructions | Luminaire designed for ceiling recessed installation.                                                            |
| Pictograms                | ( E 🔲 💷                                                                                                          |