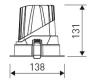

| Dimensions              |            |  |
|-------------------------|------------|--|
| Product dimensions (mm) | Ø138 x 131 |  |
| Net weight (g)          | 980        |  |
| Gross weight (Kg)       | 1,06       |  |
| Drilling hole (mm)      | Ø 125      |  |