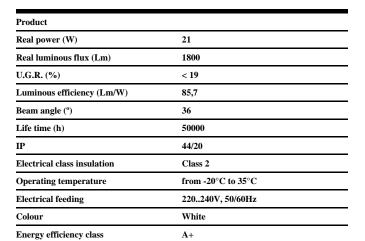

## DESCRIPTION

Round format fix downlight from the TROLL family Contract setting an advanced and innovative thermal balance system through passive dissipation with stable colour temperature of  $4000^\circ$  K (neutral white) optimised to be used as general & accent lighting for commercial areas shop-windows and different indoor spaces. Designed for ceiling recessed installation. Luminaire body built in die-cast aluminium finished in white. Optical group is IP44 on the visible frontal area. Luminaire built-in an primary reflector made of high purity aluminium plus an antiglare secondary reflector, with an angle beam of  $36^\circ$ . Luminaire sets a 18 W LED source with CRI higher than  $85^\circ$  and a chromatic dispersion lower than 3 SMCD. Luminaire UGR<19. Fixture has a luminous flux of 1800 Lm, with an efficiency of 85,7 Lm/W and a total consumption of 21 W. The average life for the luminaire is 50000 h (stabilised at a minimum flux of  $70^\circ$  from the original). Luminaire built-in an auxiliary gear DALI dimmable fed at 220-240V; 50/60 Hz.

| Control gear included      | Yes                                   |
|----------------------------|---------------------------------------|
| Control gear               | DALI Dimmable Electronic Control Gear |
| Factor de potencia         | 0,99                                  |
|                            |                                       |
| Light source               |                                       |
| Light source included      | Yes                                   |
| Light source               | Led                                   |
| Nominal power (W)          | 18                                    |
| Nominal luminous flux (Lm) | 2400                                  |
| Colour temperature (K)     | 4000                                  |