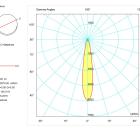

ficiency class     | Α                  |

| Control gear          |                                        |
|-----------------------|----------------------------------------|
| Control gear included | Yes                                    |
| Control gear          | 1-10V Dimmable Electronic Control Gear |
| Factor de potencia    | 0,99                                   |

| Light source               |      |
|----------------------------|------|
| Light source included      | Yes  |
| Light source               | Led  |
| Nominal power (W)          | 25   |
| Nominal luminous flux (Lm) | 3100 |
| Colour temperature (K)     | 3000 |
| Colour consistency (SDCM)  | 3    |
| CRI                        | 80   |

Photometry

# CONTRACT - CONTRACT F

# Item code 11.1602.4031.33

# tr●ll®





| Accesories      |                            |  |
|-----------------|----------------------------|--|
| 11.1603.0041.04 | Reflector for 24-32W.      |  |
| 11.1603.0041.33 | Reflector for 24-32W.      |  |
| 11.1603.0042.04 | Honeycomb mesh for 24-32W. |  |