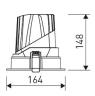

#### Dimensions Product dimensions (mm) Ø164 x 148 Net weight (g) 1020 Gross weight (Kg) 1,1 Drilling hole (mm) Ø 150

Scheme

Item code 11.1602.4031.33

Scheme