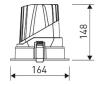

| Dimensions              |            |  |
|-------------------------|------------|--|
| Product dimensions (mm) | Ø164 x 148 |  |
| Net weight (g)          | 1020       |  |
| Gross weight (Kg)       | 1,1        |  |
| Drilling hole (mm)      | Ø 150      |  |