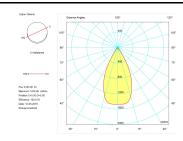

|
| Control gear               | 1-10V Dimmable Electronic Control Gear |
| Factor de potencia         | 0,99                                   |
| Light source               |                                        |
| Light source included      | Yes                                    |
| Light source               | Led                                    |
| Nominal power (W)          | 25                                     |
| Nominal luminous flux (Lm) | 3100                                   |
| Colour temperature (K)     | 3000                                   |
| Colour consistency (SDCM)  | 3                                      |
| CRI                        | 80                                     |

Photometry

## Item code 11.1602.4036.33







| Accesories      |                            |
|-----------------|----------------------------|
| 11.1603.0041.04 | Reflector for 24-32W.      |
| 11.1603.0041.33 | Reflector for 24-32W.      |
| 11.1603.0042.04 | Honeycomb mesh for 24-32W. |