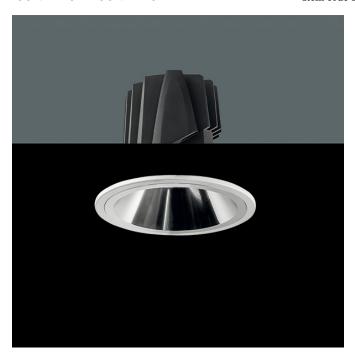

## Round format fix downlight from the TROLL family Contract.

## DESCRIPTION

Round format fix downlight from the TROLL family Contract setting an advanced and innovative thermal balance system through passive dissipation with stable colour temperature of 3000° K (warm white) optimised to be used as general & accent lighting for commercial areas shop-windows and different indoor spaces. Designed for ceiling recessed installation. Luminaire body built in die-cast aluminium finished in white. Optical group is IP44 on the visible frontal area. Luminaire built-in an primary reflector made of high purity aluminium plus an antiglare secondary reflector, with an angle beam of 60°. Luminaire sets a 25 W LED source with CRI higher than 85 % and a chromatic dispersion lower than 3 SMCD. Luminaire UGR<19. Fixture has a luminous flux of 2183 Lm, with an efficiency of 77,9 Lm/W and a total consumption of 28 W. The average life for the luminaire is 50000 h (stabilised at a minimum flux of 70 % from the original). Luminaire built-in an auxiliary gear Dimmable 1-10V fed at 220-240V; 50/60 Hz.