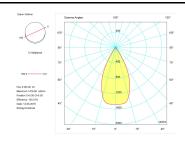

Photometry

## DESCRIPTION

Round format fix downlight from the TROLL family Contract setting an advanced and innovative thermal balance system through passive dissipation with stable colour temperature of  $4000^\circ$  K (neutral white) optimised to be used as general & accent lighting for commercial areas shop-windows and different indoor spaces. Designed for ceiling recessed installation. Luminaire body built in die-cast aluminium finished in white. Optical group is IP44 on the visible frontal area. Luminaire built-in an primary reflector made of high purity aluminium plus an antiglare secondary reflector, with an angle beam of  $60^\circ$ . Luminaire sets a 25 W LED source with CRI higher than 85 % and a chromatic dispersion lower than 3 SMCD. Luminaire UGR<19. Fixture has a luminous flux of 2383 Lm, with an efficiency of 85,1 Lm/W and a total consumption of 28 W. The average life for the luminaire is 50000 h (stabilised at a minimum flux of 70 % from the original). Luminaire built-in an auxiliary gear DALI dimmable fed at 220-240V; 50/60 Hz.