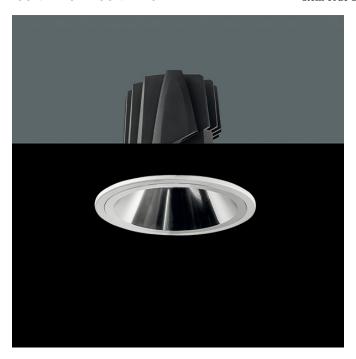

## Round format fix downlight from the TROLL family Contract.

## DESCRIPTION

Round format fix downlight from the TROLL family Contract setting an advanced and innovative thermal balance system through passive dissipation with stable colour temperature of  $4000^\circ$  K (neutral white) optimised to be used as general & accent lighting for commercial areas shop-windows and different indoor spaces. Designed for ceiling recessed installation. Luminaire body built in die-cast aluminium finished in white. Optical group is IP44 on the visible frontal area. Luminaire built-in an primary reflector made of high purity aluminium plus an antiglare secondary reflector, with an angle beam of  $60^\circ$ . Luminaire sets a 25 W LED source with CRI higher than 85 % and a chromatic dispersion lower than 3 SMCD. Luminaire UGR<19. Fixture has a luminous flux of 2383 Lm, with an efficiency of 85,1 Lm/W and a total consumption of 28 W. The average life for the luminaire is 50000 h (stabilised at a minimum flux of 70 % from the original). Luminaire built-in an auxiliary gear DALI dimmable fed at 220-240V; 50/60 Hz.