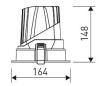

| Dimensions              |            |  |
|-------------------------|------------|--|
| Product dimensions (mm) | Ø164 x 148 |  |
| Net weight (g)          | 1020       |  |
| Gross weight (Kg)       | 1,1        |  |
| Drilling hole (mm)      | Ø 150      |  |

Scheme

Scheme