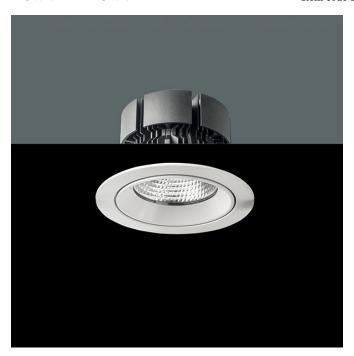

| Dimensions              |             |  |  |  |
|-------------------------|-------------|--|--|--|
| Product dimensions (mm) | ø137 x 98,5 |  |  |  |
| Net weight (g)          | 850         |  |  |  |
| Gross weight (Kg)       | 0,95        |  |  |  |
| Drilling hole (mm)      | Ø125        |  |  |  |

Scheme

Scheme