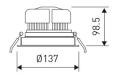

| Product                     |                    |  |
|-----------------------------|--------------------|--|
| Real power (W)              | 36                 |  |
| Real luminous flux (Lm)     | 3381               |  |
| U.G.R. (%)                  | < 19               |  |
| Luminous efficiency (Lm/W)  | 93,9               |  |
| Beam angle (°)              | 36                 |  |
| Life time (h)               | 50000              |  |
| IP                          | 44/20              |  |
| Electrical class insulation | Class 2            |  |
| Operating temperature       | from -20°C to 35°C |  |
| Electrical feeding          | 220240V, 50/60Hz   |  |
| Colour                      | White              |  |
| Energy efficiency class     | <b>A</b> +         |  |

Photometry

Control gear

|    |     | _ |    |          |
|----|-----|---|----|----------|
|    | \ / |   | NI | ΙΛ.      |
| LU |     |   | ΙN | $\vdash$ |

Photometry