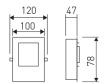

| Dimensions              |                |  |
|-------------------------|----------------|--|
| Product dimensions (mm) | 78 x 78 x 27,3 |  |
| Net weight (g)          | 105            |  |
| Gross weight (Kg)       | 0,2            |  |
| Drilling hole (mm)      | Ø65            |  |

Scheme

Scheme