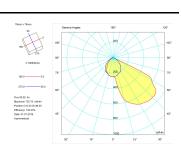

Photometry

Photometry

| Accesories      |         |  |
|-----------------|---------|--|
| 11.1605.1901.00 | Housing |  |

Scheme

## DESCRIPTION

Small format led luminaire from the TROLL family Mini Zas setting an advanced and innovative thermal balance system through passive dissipation with stable colour temperature of  $3000^\circ$  K (warm white) optimised to be used as localized decorative lighting and beaconing. Designed for wall recessed installed. Luminaire body built in die-cast and beaconing. Designed for wait recessed installed. Luminaire body built in die-cast aluminium finished in white. Luminaire built-in an asymmetrical optic set with an angle beam of wallwasher. Luminaire sets a 2 W LED source with CRI higher than 85 % and a chromatic dispersion lower than 3 SMCD. Fixture has a luminous flux of 80 Lm, with an efficiency of 36,4 Lm/W and a total consumption of 2,2 W. The average life for the luminaire is 30000 h (stabilised at a minimum flux of 70 % from the original). Luminaire built-in an auxiliary gear ON/OF fed at 220-240V; 50/60 Hz.