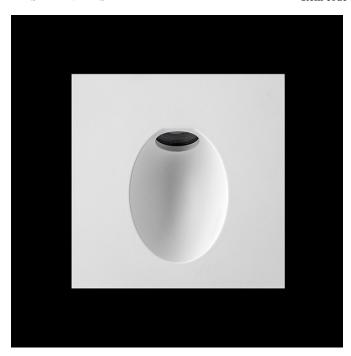

## Small format led luminaire from the TROLL family Mini Zas.

## DESCRIPTION

Small format led luminaire from the TROLL family Mini Zas setting an advanced and innovative thermal balance system through passive dissipation with stable colour temperature of  $3000^\circ$  K (warm white) optimised to be used as localized decorative lighting and beaconing. Designed for wall recessed installed. Luminaire body built in die-cast and beaconing. Designed for wait recessed installed. Luminaire body built in die-cast aluminium finished in white. Luminaire built-in an asymmetrical optic set with an angle beam of wallwasher. Luminaire sets a 2 W LED source with CRI higher than 85 % and a chromatic dispersion lower than 3 SMCD. Fixture has a luminous flux of 80 Lm, with an efficiency of 36,4 Lm/W and a total consumption of 2,2 W. The average life for the luminaire is 30000 h (stabilised at a minimum flux of 70 % from the original). Luminaire built-in an auxiliary gear ON/OF fed at 220-240V; 50/60 Hz.

| Item code                 | 11.1605.0031.33<br>IN                           |  |
|---------------------------|-------------------------------------------------|--|
| Product type              |                                                 |  |
| Category                  | Recessed Wall                                   |  |
| Family                    | Zas                                             |  |
| Subfamily                 | Mini Zas                                        |  |
| Materials                 | Luminaire body built in die-cast aluminium.     |  |
| Optical system            | Luminaire built-in an asymmetrical optic set.   |  |
| Installation instructions | Luminaire designed for wall recessed installed. |  |
| Pictograms                |                                                 |  |