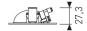

| Dimensions              |                |  |
|-------------------------|----------------|--|
| Product dimensions (mm) | 78 x 78 x 27,3 |  |
| Net weight (g)          | 105            |  |
| Gross weight (Kg)       | 0,2            |  |
| Drilling hole (mm)      | Ø65            |  |