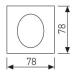

| Dimensions              |                |  |
|-------------------------|----------------|--|
| Product dimensions (mm) | 78 x 78 x 27,3 |  |
| Net weight (g)          | 105            |  |
| Gross weight (Kg)       | 0,2            |  |
| Drilling hole (mm)      | Ø65            |  |