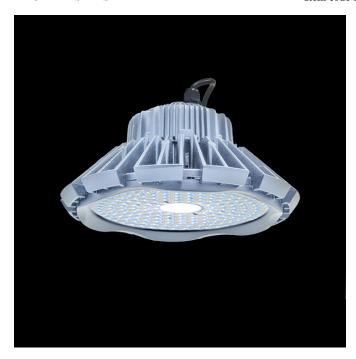

## Industrial highbay luminaire from the TROLL family Astrea.

## DESCRIPTION

| Item code                 | 11.1607.4842.21                                            |  |
|---------------------------|------------------------------------------------------------|--|
| Product type              | IN                                                         |  |
| Category                  | Industrial                                                 |  |
| Family                    | Highbays                                                   |  |
| Subfamily                 | Astrea                                                     |  |
| Materials                 | Body built in die-cast aluminium and polycarbonate.        |  |
| Optical system            | Luminaire built-in a independent lens system for each led. |  |
| Installation instructions | Luminaire designed for Ceiling suspended installation.     |  |
| Pictograms                | CE S50° C C                                                |  |