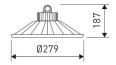

| Dimensions              |            |   |
|-------------------------|------------|---|
| Product dimensions (mm) | ø279 x 187 |   |
| Net weight (g)          | 4000       | , |
| Gross weight (Kg)       | 4,7        |   |