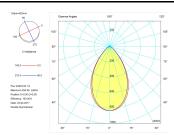

| Product                     |                       |  |
|-----------------------------|-----------------------|--|
| Real power (W)              | 220                   |  |
| Real luminous flux (Lm)     | 24933                 |  |
| Luminous efficiency (Lm/W)  | 113,3                 |  |
| Beam angle (°)              | 60                    |  |
| Life time (h)               | 50000                 |  |
| IP                          | 65                    |  |
| IK                          | 08                    |  |
| Electrical class insulation | Class 1               |  |
| Operating temperature       | from -20°C to $40$ °C |  |
| Electrical feeding          | 220240V, 50/60Hz      |  |
| Colour                      | Grey                  |  |
| Energy efficiency class     | <b>A</b> +            |  |

Photometry

Photometry