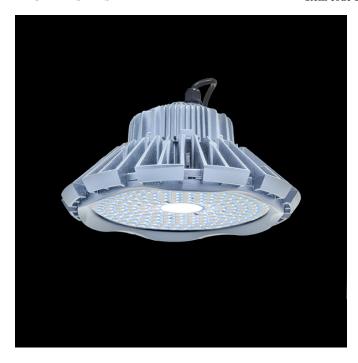

## Industrial highbay luminaire from the TROLL family Astrea.

## DESCRIPTION

| Item code                 | 11.1607.6841.21                                            |
|---------------------------|------------------------------------------------------------|
| Product type              | IN                                                         |
| Category                  | Industrial                                                 |
| Family                    | Highbays                                                   |
| Subfamily                 | Astrea                                                     |
| Materials                 | Body built in die-cast aluminium and polycarbonate.        |
| Optical system            | Luminaire built-in a independent lens system for each led. |
| Installation instructions | Luminaire designed for Ceiling suspended installation.     |
| Pictograms                | <b>C</b> € 850° C                                          |