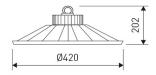

| Dimensions              |                |  |
|-------------------------|----------------|--|
| Product dimensions (mm) | ø420,4 x 202,5 |  |
| Net weight (g)          | 6800           |  |
| Gross weight (Kg)       | 7,5            |  |

Scheme

Scheme