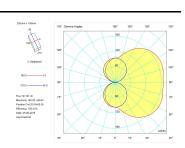

Photometry

Scheme

Scheme

| Product                     |                    |  |
|-----------------------------|--------------------|--|
| Real power (W)              | 18                 |  |
| Real luminous flux (Lm)     | 747                |  |
| Luminous efficiency (Lm/W)  | 41,5               |  |
| Beam angle (°)              | 105                |  |
| Life time (h)               | 50000              |  |
| IP                          | 54                 |  |
| Electrical class insulation | Class 1            |  |
| Operating temperature       | from -20°C to 35°C |  |
| Electrical feeding          | 220230V, 50/60Hz   |  |
| Colour                      | White              |  |
| Energy efficiency class     | A                  |  |