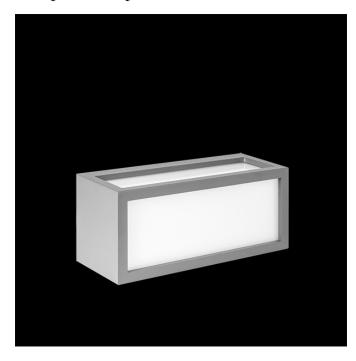

## DESCRIPTION

Outdoor sconce from the TROLL family Apliques setting an advanced and innovative thermal balance system through passive dissipation with stable colour temperature of 4000° K (neutral white) optimised to be used as general lighting of passing areas, entrances, staircases or similar areas. Designed for wall surface mounted. Luminaire body built in die-cast aluminium finished in white. Luminaire is IP54. Luminaire built-in an opal diffuser that could be complemented with antiglare louver with an angle beam of 105°. Luminaire sets a 18 W LED source with CRI higher than 85 % and a chromatic dispersion lower than 3 SMCD. Fixture has a luminous flux of 747 Lm, with an efficiency of 41,5 Lm/W and a total consumption of 18 W. The average life for the luminaire is 50000 h (stabilised at a minimum flux of 70 % from the original). Luminaire built-in an auxiliary gear ON/OF fed at 220-240V; 50/60 Hz.

| 7. 1                      | 11 1/11 0002 22                                                                             |
|---------------------------|---------------------------------------------------------------------------------------------|
| Item code                 | 11.1611.0002.33                                                                             |
| Product type              | OUT                                                                                         |
| Category                  | Surface                                                                                     |
| Family                    | Apliques                                                                                    |
| Subfamily                 | Apliques                                                                                    |
| Materials                 | Luminaire body built in die-cast aluminium.                                                 |
| Optical system            | Luminaire built-in an opal diffuser that<br>could be complemented with antiglare<br>louver. |
| Installation instructions | Luminaire designed for wall surface mounted.                                                |
| Pictograms                |                                                                                             |