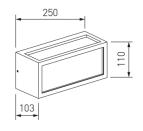

## DESCRIPTION

Outdoor sconce from the TROLL family Apliques setting an advanced and innovative thermal balance system through passive dissipation with stable colour temperature of 4000° K (neutral white) optimised to be used as general lighting of passing areas, entrances, staircases or similar areas. Designed for wall surface mounted. Luminaire body built in die-cast aluminium finished in white. Luminaire is IP54. Luminaire built-in an opal diffuser that could be complemented with antiglare louver with an angle beam of 105°. Luminaire sets a 18 W LED source with CRI higher than 85 % and a chromatic dispersion lower than 3 SMCD. Fixture has a luminous flux of 747 Lm, with an efficiency of 41,5 Lm/W and a total consumption of 18 W. The average life for the luminaire is 50000 h (stabilised at a minimum flux of 70 % from the original). Luminaire built-in an auxiliary gear ON/OF fed at 220-240V; 50/60 Hz.

| 7. 1                      | 11 1/11 0002 22                                                                             |
|---------------------------|---------------------------------------------------------------------------------------------|
| Item code                 | 11.1611.0002.33                                                                             |
| Product type              | OUT                                                                                         |
| Category                  | Surface                                                                                     |
| Family                    | Apliques                                                                                    |
| Subfamily                 | Apliques                                                                                    |
| Materials                 | Luminaire body built in die-cast aluminium.                                                 |
| Optical system            | Luminaire built-in an opal diffuser that<br>could be complemented with antiglare<br>louver. |
| Installation instructions | Luminaire designed for wall surface mounted.                                                |
| Pictograms                |                                                                                             |