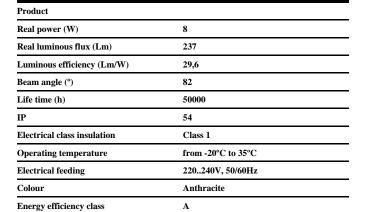

## DESCRIPTION

Outdoor sconce from the TROLL family Kubik setting an advanced and innovative thermal balance system through passive dissipation with stable colour temperature of  $4000^\circ$  K (neutral white) optimised to be used as accent lighting to create light effects on façades or lighting passing areas. Designed for wall surface mounted. Luminaire body taçades or lighting passing areas. Designed for wall surface mounted. Luminaire body built in die-cast aluminium finished in anthracite. Luminaire is IP54. Luminaire built-in an independent lens system for each led with an angle beam of 105°. Luminaire sets a 8 W LED source with CRI higher than 80 % and a chromatic dispersion lower than 3 SMCD. Fixture has a luminous flux of 237 Lm, with an efficiency of 29,6 Lm/W and a total consumption of 8 W. The average life for the luminaire is 50000 h (stabilised at a minimum flux of 70 % from the original). Luminaire built-in an auxiliary gear ON/OF fed at 220-240V; 50/60 Hz.

| Item code                 | 11.1611.0005.22                                             |
|---------------------------|-------------------------------------------------------------|
| Product type              | OUT                                                         |
| Category                  | Surface                                                     |
| Family                    | Kubik                                                       |
| Subfamily                 | Kubik                                                       |
| Materials                 | Luminaire body built in die-cast aluminium.                 |
| Optical system            | Luminaire built-in an independent lens system for each led. |
| Installation instructions | Luminaire designed for wall surface mounted.                |
| Pictograms                | ( <b>(</b>                                                  |

| Control gear               |                         |  |
|----------------------------|-------------------------|--|
| Control gear included      | Yes                     |  |
| Control gear               | Electronic Control Gear |  |
| Factor de potencia         | 0,9                     |  |
|                            |                         |  |
| Light source               |                         |  |
| Light source included      | Yes                     |  |
| Light source               | Led                     |  |
| Nominal power (W)          | 7,2                     |  |
| Nominal luminous flux (Lm) | 273                     |  |
| Colour temperature (K)     | 4000                    |  |
| CRI                        | 80                      |  |