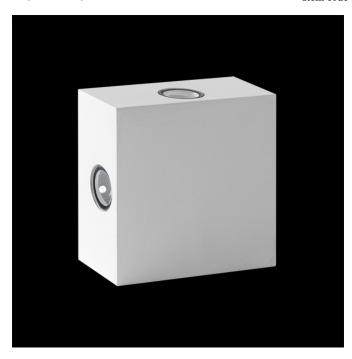

## Outdoor sconce from the TROLL family Kubik.

## DESCRIPTION

Outdoor sconce from the TROLL family Kubik setting an advanced and innovative thermal balance system through passive dissipation with stable colour temperature of  $4000^\circ$  K (neutral white) optimised to be used as accent lighting to create light effects on façades or lighting passing areas. Designed for wall surface mounted. Luminaire body taçades or lighting passing areas. Designed for wall surface mounted. Luminaire body built in die-cast aluminium finished in anthracite. Luminaire is IP54. Luminaire built-in an independent lens system for each led with an angle beam of 105°. Luminaire sets a 8 W LED source with CRI higher than 80 % and a chromatic dispersion lower than 3 SMCD. Fixture has a luminous flux of 237 Lm, with an efficiency of 29,6 Lm/W and a total consumption of 8 W. The average life for the luminaire is 50000 h (stabilised at a minimum flux of 70 % from the original). Luminaire built-in an auxiliary gear ON/OF fed at 220-240V; 50/60 Hz.