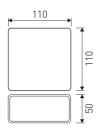

| Dimensions              |                |  |
|-------------------------|----------------|--|
| Product dimensions (mm) | 50 x 110 x 110 |  |
| Net weight (g)          | 107            |  |
| Gross weight (Kg)       | 0,18           |  |

## Scheme

Scheme