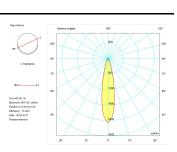

Photometry

Photometry

TUBULAR-S - TUBULAR P

Item code 11.1645.3221.63

| Accesories      |                           |
|-----------------|---------------------------|
| 11.1645.0001.63 | On-Off base area          |
| 11.1645.0002.63 | On-Off half-surface area. |