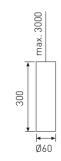

| Dimensions              |           |  |
|-------------------------|-----------|--|
| Product dimensions (mm) | ø60 x 300 |  |
| Net weight (g)          | 1000      |  |

Scheme

Scheme

| Product                     |                    |  |
|-----------------------------|--------------------|--|
| Real power (W)              | 8                  |  |
| Real luminous flux (Lm)     | 803                |  |
| Luminous efficiency (Lm/W)  | 100,4              |  |
| Beam angle (°)              | 24                 |  |
| Life time (h)               | 50000              |  |
| IP                          | 20                 |  |
| Electrical class insulation | Class 1            |  |
| Operating temperature       | from -20°C to 35°C |  |
| Electrical feeding          | 220240V, 50/60Hz   |  |
| Colour                      | Ceramic white      |  |
| Energy efficiency class     | Δ+                 |  |