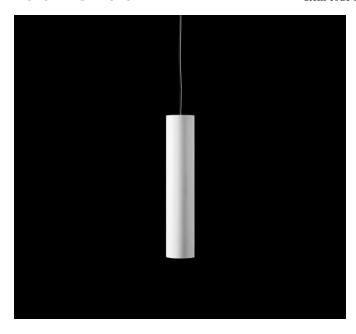

## Item code 11.1645.3221.63

Decorative and minimalist luminaire with neutral aesthetic from the TROLL family Tubular LED.

## DESCRIPTION

Decorative and minimalist luminaire with neutral aesthetic from the TROLL family Tubular LED setting an advanced and innovative thermal balance system through passive dissipation with stable colour temperature of 2700° K (warm white) optimised to be used as general lighting of commercial or domestic areas, as well as contract spaces where aesthetic and design were a relevant requirement. Designed for Ceiling suspended installation. Luminaire body built in extruded aluminium finished in white with golden interior Luminaire built-in an high purity aluminium reflector with tempered protection glass with an angle beam of 24°. Luminaire sets a 7 W LED source with CRI higher than 85 % and a chromatic dispersion lower than 3 SMCD. Fixture has a luminous flux of 803 Lm, with an efficiency of 100,4 Lm/W and a total consumption of 8 W. The average life for the luminaire is 50000 h (stabilised at a minimum flux of 70 % from the original). Luminaire built-in an auxiliary gear ON/OF fed at 220-240V; 50/60 Hz.