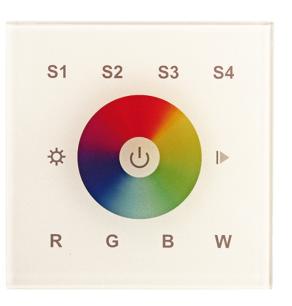

# RGB touch panel from the Analogic Wallpan family of TROLL.

### DESCRIPTION

RGB touch panel from the Analogic Wallpan family of TROLL. Accessory designed to be installed recessed on walls and suitable to connect with 1 RGB controlers ref 11.1655.0001.00, and record 4 scenes. Fed at 110-240V and 50/60Hz.