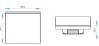

ic Wallpan family of TROLL. Accessory designed to be installed recessed on walls and suitable to connect with 1 RGB controlers ref 11.1655.0001.00, and record 4 scenes. Fed at 110-240V and 50/60Hz.

| Item code                 | 11.1655.0002.00                             |
|---------------------------|---------------------------------------------|
| Product type              | CONTROL                                     |
| Category                  | Wall Panels and Remote Controls             |
| Family                    | RGB                                         |
| Subfamily                 | Wallpan                                     |
| Installation instructions | Designed to be installed recessed on walls. |

Dimensions

Product dimensions (mm)

86 x 86 x 29,1

Scheme Scheme



#### Product

| Electrical feeding | 110240V, 50/60Hz |
|--------------------|------------------|
| Colour             | White            |

Control gear