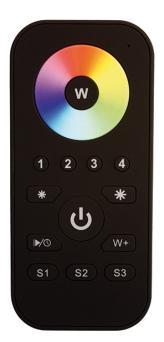

## RGB remote control from the TROLL Family Handpan.

## DESCRIPTION

RGBW remote controller has 4 different zones. It can get Red/ Green/ Blue/ White color directly. RGB remote control from the TROLL Family Handpan. The remote controller can save up to 3 colors or 3 modes into corresponding buttons (S1,S2,S3) for each zone. You can choose any color through color wheel. You can set the system as RGB 3-channels output, or RGBW 4-channels output.