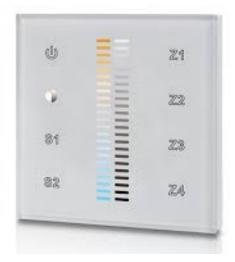

## DESCRIPTION

Tuneable white touch panel from the Analogic Wallpan family of TROLL. Accessory designed to be installed recessed on walls and suitable to connect with 1 RGB controlers ref 11.1655.0001.00, and record 4 scenes. Fed at 110-240V and 50/60Hz.