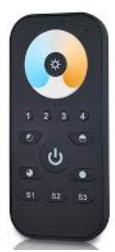

Tuneable white remote control from the TROLL Family Handpan.

## DESCRIPTION

Tuneable white remote control from the TROLL Family Handpan. The remote controller can save up to 3 colors or 3 modes into corresponding buttons (S1,S2,S3) for each zone. You can choose any color through color wheel.Remote controller has 4 different zones to connect with 4 different controllers ref 11.1655.0001.00.