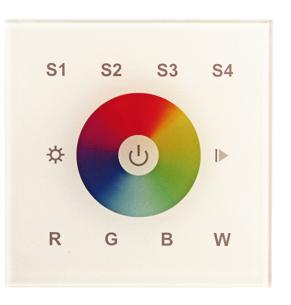

# RGB touch panel from the Analogic Wallpan family of TROLL.

### DESCRIPTION

RGB touch panel from the Analogic Wallpan family of TROLL. Accessory designed to be installed recessed on walls and suitable to connect with 4 RGB controlers ref 11.1655.0001.00, 0r record 4 scenes. Fed at 110-240V and 50/60Hz.

| Item code                 | 11.1655.0007.00                             |
|---------------------------|---------------------------------------------|
| Product type              | CONTROL                                     |
| Category                  | Wall Panels and Remote Controls             |
| Family                    | RGB                                         |
| Subfamily                 | Wallpan                                     |
| Installation instructions | Designed to be installed recessed on walls. |