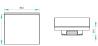

gic Wallpan family of TROLL. Accessory designed to be installed recessed on walls and suitable to connect with 4 RGB controlers ref 11.1655.0001.00, 0r record 4 scenes. Fed at 110-240V and 50/60Hz.

| Item code                 | 11.1655.0007.00                             |
|---------------------------|---------------------------------------------|
| Product type              | CONTROL                                     |
| Category                  | Wall Panels and Remote Controls             |
| Family                    | RGB                                         |
| Subfamily                 | Wallpan                                     |
| Installation instructions | Designed to be installed recessed on walls. |

Dimensions

Product dimensions (mm)

86 x 86 x 29,1

Scheme Scheme



### Product

| Electrical feeding | 110240V, 50/60Hz |
|--------------------|------------------|
| Colour             | White            |

Control gear

#### www.troll.es www.luxiona.com