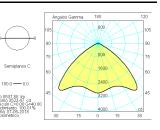

class     | A+                 |  |

| Control gear          |                         |  |
|-----------------------|-------------------------|--|
| Control gear included | Yes                     |  |
| Control gear          | Electronic Control Gear |  |
| Factor de potencia    | 0,95                    |  |

| Light source               |       |  |
|----------------------------|-------|--|
| Light source included      | Yes   |  |
| Light source               | Led   |  |
| Nominal power (W)          | 19    |  |
| Nominal luminous flux (Lm) | 3228  |  |
| Average life time (h)      | 50000 |  |
| Colour temperature (K)     | 4000  |  |
| Current (mA)               | 300   |  |
| Colour consistency (SDCM)  | 3     |  |
| CRI                        | 80    |  |

Photometry

Photometry



## trell€