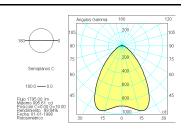

ic white      |  |
| Energy efficiency class     | <b>A</b> +         |  |

| Control gear          |                         |  |
|-----------------------|-------------------------|--|
| Control gear included | Yes                     |  |
| Control gear          | Electronic Control Gear |  |
| Factor de potencia    | 0,95                    |  |

| Light source               |       |  |
|----------------------------|-------|--|
| Light source included      | Yes   |  |
| Light source               | Led   |  |
| Nominal power (W)          | 38,4  |  |
| Nominal luminous flux (Lm) | 6456  |  |
| Average life time (h)      | 50000 |  |
| Colour temperature (K)     | 4000  |  |
| Colour consistency (SDCM)  | 3     |  |
| CRI                        | 80    |  |

## Photometry

Photometry