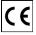

-------|----------------------------------------------------------------------|
| Product type              | IN                                                                   |
| Category                  | Tracklights                                                          |
| Family                    | T-Tris System                                                        |
| Subfamily                 | T-Tris Box                                                           |
| Materials                 | Luminaire body made from stainless steel sheet.                      |
| Optical system            | Luminaire builts-in a independent lens<br>system for each led.       |
| Installation instructions | Luminaire designed for Installation on the<br>TROLL triphasic track. |

Pictograms





| Dimensions              |                 |  |
|-------------------------|-----------------|--|
| Product dimensions (mm) | 127 x 864 x 59  |  |
| Packing dimensions (mm) | 138 x 910 x 115 |  |
| Net weight (g)          | 2917            |  |
| Gross weight (Kg)       | 3,3             |  |

| Scheme |