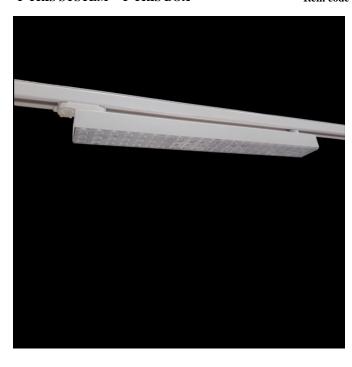

## Track mounted luminaire Box from the TROLL T-Tris system.

## DESCRIPTION

Track mounted luminaire Box from the TROLL T-Tris system setting an advanced and innovative thermal balance system through passive dissipation with stable colour temperature of 4000° K (neutral white) optimised to be used as general lighting for commercial areas shop-windows and different indoor spaces. Designed for Installation on the TROLL triphasic track. Luminaire body made from stainless steel sheet finished in whote. Luminaire is IP44. Luminaire built-in an independent lens system for each led with a beam angle of 100°. Luminaire sets a 57,6 W LED source with CRI higher than 80 % and a chromatic dispersion lower than 3 SMDC. Fixture has a luminous flux of 7291 Lm, with an efficiency of 117,6 Lm/W and a total consumption of 62 W. The average life for the luminaire is 50000 h (stabilised at a minimum flux of 70 % from the original). Luminaire built-in an auxiliary gear on/off fed at 220-240V; 50/60 Hz.

| Item code                 | 11.1670.5481.63                                                      |
|---------------------------|----------------------------------------------------------------------|
| Product type              | IN                                                                   |
| Category                  | Tracklights                                                          |
| Family                    | T-Tris System                                                        |
| Subfamily                 | T-Tris Box                                                           |
| Materials                 | Luminaire body made from stainless steel sheet.                      |
| Optical system            | Luminaire builts-in a independent lens<br>system for each led.       |
| Installation instructions | Luminaire designed for Installation on the<br>TROLL triphasic track. |