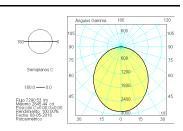

| Ceramic white      |
| Energy efficiency class     | <b>A</b> +         |

| Control gear          |                         |
|-----------------------|-------------------------|
| Control gear included | Yes                     |
| Control gear          | Electronic Control Gear |
| Factor de potencia    | 0.95                    |

| Light source               |       |  |
|----------------------------|-------|--|
| Light source included      | Yes   |  |
| Light source               | Led   |  |
| Nominal power (W)          | 38,4  |  |
| Nominal luminous flux (Lm) | 6456  |  |
| Average life time (h)      | 50000 |  |
| Colour temperature (K)     | 4000  |  |
| Colour consistency (SDCM)  | 3     |  |
| CRI                        | 80    |  |

## Photometry

Photometry