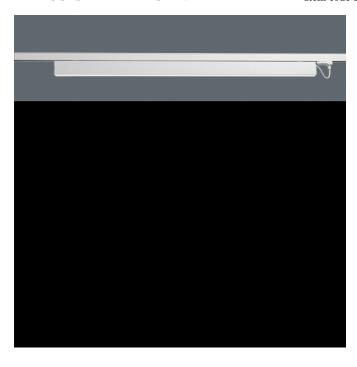

## $1685\ mm$ length minimalist LED linear luminaire from the TROLL family T-Tris.

## DESCRIPTION

1685 mm length minimalist LED linear luminaire from the TROLL family T-Tris setting an advanced and innovative thermal balance system through passive dissipation with stable colour temperature of 3000° K (warm white) optimised to be used as general indoor lighting for offices, hospitals commercial areas or residential & contract spaces. Designed for Installation on the TROLL triphasic track. Luminaire body built in extruded aluminium finished in grey. Luminaire is IP40. Luminaire built-in an Polycarbonate opal diffuser with an angle beam of 85°. Luminaire sets a 29 W LED source with CRI higher than 85 % and a chromatic dispersion lower than 3 SMCD. Fixture has a luminous flux of 2515 Lm, with an efficiency of 75,5 Lm/W and a total consumption of 33,3 W. The average life for the luminaire is 50000 h (stabilised at a minimum flux of 70 % from the original). Luminaire built-in an auxiliary gear DALI dimmable fed at 220-240V; 50/60 Hz.