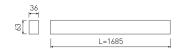

## DESCRIPTION

1685 mm length minimalist LED linear luminaire from the TROLL family T-Tris setting an advanced and innovative thermal balance system through passive dissipation with stable colour temperature of 3000° K (warm white) optimised to be used as general indoor lighting for offices, hospitals commercial areas or residential & contract spaces. Designed for Installation on the TROLL triphasic track. Luminaire body built in extruded aluminium finished in grey. Luminaire is IP40. Luminaire built-in an Polycarbonate opal diffuser with an angle beam of 85°. Luminaire sets a 29 W LED source with CRI higher than 85 % and a chromatic dispersion lower than 3 SMCD. Fixture has a luminous flux of 2515 Lm, with an efficiency of 75,5 Lm/W and a total consumption of 33,3 W. The average life for the luminaire is 50000 h (stabilised at a minimum flux of 70 % from the original). Luminaire built-in an auxiliary gear DALI dimmable fed at 220-240V; 50/60 Hz.