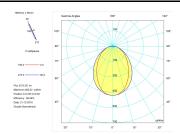

l gear               | DALI Dimmable Electronic Control Gear |
| Factor de potencia         | 0,94                                  |
|                            |                                       |
| Light source               |                                       |
| Light source included      | Yes                                   |
| Light source               | Led                                   |
| Nominal power (W)          | 29                                    |
| Nominal luminous flux (Lm) | 3600                                  |
| Colour temperature (K)     | 3000                                  |
| Colour consistency (SDCM)  | 3                                     |
| CRI                        | 80                                    |



Photometry

Photometry