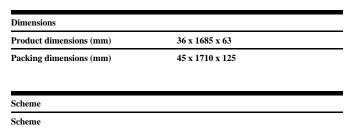

## DESCRIPTION

1685 mm length minimalist LED linear luminaire from the TROLL family T-Tris setting an advanced and innovative thermal balance system through passive dissipation with stable colour temperature of 3000° K (warm white) optimised to be used as general indoor lighting for offices, hospitals commercial areas or residential & contract spaces. Designed for Installation on the TROLL triphasic track. Luminaire body built in extruded aluminium finished in grey. Luminaire is IP40. Luminaire built-in an Polycarbonate opal diffuser with an angle beam of 85°. Luminaire sets a 29 W LED source with CRI higher than 85 % and a chromatic dispersion lower than 3 SMCD. Fixture has a luminous flux of 2515 Lm, with an efficiency of 75,5 Lm/W and a total consumption of 33,3 W. The average life for the luminaire is 50000 h (stabilised at a minimum flux of 70 % from the original). Luminaire built-in an auxiliary gear DALI dimmable fed at 220-240V; 50/60 Hz.