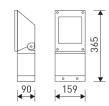

## LED Outdoor projector from the TROLL family Ledmotiv.

## DESCRIPTION

LED Outdoor projector from the TROLL family Ledmotiv setting an advanced and innovative thermal balance system through passive dissipation with stable colour temperature of 3000° K (warm white) optimised to be used as lighting of gardens, façades or fountains and all outdoor applications requiring light projection. Designed for floor wall or ceiling surface mounted. Luminaire body built in die-cast aluminium finished in grey. Luminaire is IP65 and IK08. Luminaire built-in a reflector made of Synthetic material aluminized by high vacuum with tempered protection glass, producing a wallwasher asymmetric light beam at -15°. Luminaire sets a 31,5 W LED source with CRI higher than 80 % and a chromatic dispersion lower than 3 SMCD. Luminaire sets a ball joint system which allows tilting 90°. Fixture has a luminous flux of 3658 Lm, with an efficiency of 104 Lm/W and a total consumption of 35 W. The average life for the luminaire is 50000 h (stabilised at a minimum flux of 70 % from the original). Luminaire built-in an auxiliary gear ON/OF fed at 220-240V; 50/60 Hz.