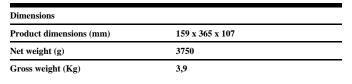

Scheme

Scheme

| Product                     |                    |  |
|-----------------------------|--------------------|--|
| Real power (W)              | 35                 |  |
| Real luminous flux (Lm)     | 3658               |  |
| Luminous efficiency (Lm/W)  | 104                |  |
| Beam angle (°)              | A-15               |  |
| Life time (h)               | 50000              |  |
| IP                          | 65                 |  |
| IK                          | 08                 |  |
| Electrical class insulation | Class 1            |  |
| Operating temperature       | from -20°C to 35°C |  |
| Electrical feeding          | 220240V, 50/60Hz   |  |
| Colour                      | Grey               |  |
| Energy efficiency class     | <b>A</b> +         |  |