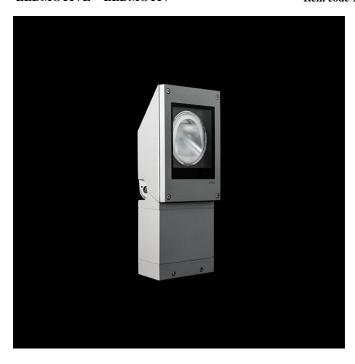

## LED Outdoor projector from the TROLL family Ledmotiv.

## DESCRIPTION

LED Outdoor projector from the TROLL family Ledmotiv setting an advanced and innovative thermal balance system through passive dissipation with stable colour temperature of 3000° K (warm white) optimised to be used as lighting of gardens, façades or fountains and all outdoor applications requiring light projection. Designed for floor wall or ceiling surface mounted. Luminaire body built in die-cast aluminium finished in grey. Luminaire is IP65 and IK08. Luminaire built-in a reflector made of Synthetic material aluminized by high vacuum with tempered protection glass, producing a wallwasher asymmetric light beam at -15°. Luminaire sets a 31,5 W LED source with CRI higher than 80 % and a chromatic dispersion lower than 3 SMCD. Luminaire sets a ball joint system which allows tilting 90°. Fixture has a luminous flux of 3658 Lm, with an efficiency of 104 Lm/W and a total consumption of 35 W. The average life for the luminaire is 50000 h (stabilised at a minimum flux of 70 % from the original). Luminaire built-in an auxiliary gear ON/OF fed at 220-240V; 50/60 Hz.