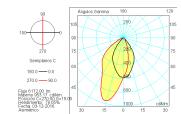

iency class     | <b>A</b> +         |  |

| Control gear          |                         |  |
|-----------------------|-------------------------|--|
| Control gear included | Yes                     |  |
| Control gear          | Electronic Control Gear |  |
| Factor de potencia    | 0,96                    |  |
| Flicker index (%)     | < 5                     |  |

| Light source               |      |  |
|----------------------------|------|--|
| Light source included      | Yes  |  |
| Light source               | Led  |  |
| Nominal power (W)          | 31,5 |  |
| Nominal luminous flux (Lm) | 4400 |  |
| Colour temperature (K)     | 3000 |  |
| Colour consistency (SDCM)  | 3    |  |
| CRI                        | 80   |  |

Photometry

## Item code 11.1673.1351.21



Photometry