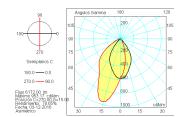

|

| Control gear          |                                       |
|-----------------------|---------------------------------------|
| Control gear included | Yes                                   |
| Control gear          | DALI Dimmable Electronic Control Gear |
| Factor de potencia    | 0,96                                  |
| Flicker index (%)     | < 5                                   |

| Light source               |      |
|----------------------------|------|
| Light source included      | Yes  |
| Light source               | Led  |
| Nominal power (W)          | 31,5 |
| Nominal luminous flux (Lm) | 4600 |
| Colour temperature (K)     | 4000 |
| Colour consistency (SDCM)  | 3    |
| CRI                        | 80   |

Photometry

## Item code 11.1673.1453.21



Photometry