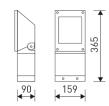

| Dimensions              |                 |  |
|-------------------------|-----------------|--|
| Product dimensions (mm) | 159 x 365 x 107 |  |
| Net weight (g)          | 3750            |  |
| Gross weight (Kg)       | 3,9             |  |