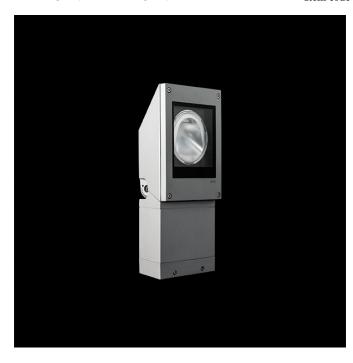

## DESCRIPTION

LED Outdoor projector from the TROLL family Ledmotiv setting an advanced and innovative thermal balance system through passive dissipation with stable colour temperature of 4000° K (neutral white) optimised to be used as lighting of gardens, façades or fountains and all outdoor applications requiring light projection. Designed for floor wall or ceiling surface mounted. Luminaire body built in die-cast aluminium finished in grey. Luminaire is IP65 and IK08. Luminaire built-in a reflector made of Synthetic material aluminized by high vacuum with tempered protection glass, producing a wallwasher asymmetric light beam at -15°. Luminaire sets a 31,5 W LED source with CRI higher than 80 % and a chromatic dispersion lower than 3 SMCD. Luminaire sets a ball joint system which allows tilting 90°. Fixture has a luminous flux of 3838 Lm, with an efficiency of 109 Lm/W and a total consumption of 35 W. The average life for the luminaire is 50000 h (stabilised at a minimum flux of 70 % from the original). Luminaire built-in an auxiliary gear DALI fed at 220-240V; 50/60 Hz.