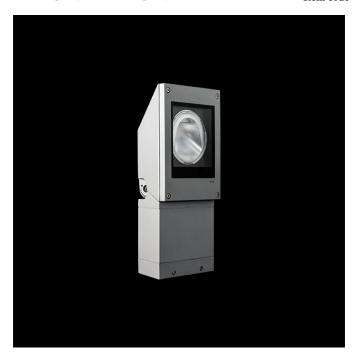

## DESCRIPTION

LED Outdoor projector from the TROLL family Ledmotiv setting an advanced and innovative thermal balance system through passive dissipation with stable colour temperature of 3000° K (warm white) optimised to be used as lighting of gardens, façades or fountains and all outdoor applications requiring light projection. Designed for floor wall or ceiling surface mounted. Luminaire body built in die-cast aluminium finished in grey. Luminaire is IP65 and IK08. Luminaire built-in a reflector made of Synthetic material aluminized by high vacuum with tempered protection glass, producing a wallwasher asymmetric light beam at 15°. Luminaire sets a 51 W LED source with CRI higher than 80 % and a chromatic dispersion lower than 3 SMCD. Luminaire sets a ball joint system which allows tilting 90°. Fixture has a luminous flux of 5000 Lm, with an efficiency of 88,5 Lm/W and a total consumption of 56,5 W. The average life for the luminaire is 50000 h (stabilised at a minimum flux of 70 % from the original). Luminaire built-in an auxiliary gear ON/OF fed at 220-240V; 50/60 Hz.

| Item code                 | 11.1673.2361.21                                                                                                                                                                      |
|---------------------------|--------------------------------------------------------------------------------------------------------------------------------------------------------------------------------------|
| Product type              | OUT                                                                                                                                                                                  |
| Category                  | Projectors                                                                                                                                                                           |
| Family                    | Ledmotive                                                                                                                                                                            |
| Subfamily                 | Ledmotiv                                                                                                                                                                             |
| Materials                 | Luminaire body built in die-cast aluminium.                                                                                                                                          |
| Optical system            | Luminaire built-in a reflector made of<br>Synthetic material aluminized by high<br>vacuum with tempered protection glass,<br>producing a wallwasher asymmetric light<br>beam at 15°. |
| Installation instructions | Luminaire designed for floor wall or<br>ceiling surface mounted.                                                                                                                     |
| Pictograms                | (E ( ) ( ) ( ) ( ) ( ) ( ) ( ) ( ) ( ) (                                                                                                                                             |