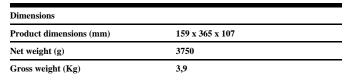

Scheme Scheme

| Product                     |                    |  |
|-----------------------------|--------------------|--|
| Real power (W)              | 56,5               |  |
| Real luminous flux (Lm)     | 5000               |  |
| Luminous efficiency (Lm/W)  | 88,5               |  |
| Beam angle (°)              | A15                |  |
| Life time (h)               | 50000              |  |
| IP                          | 65                 |  |
| IK                          | 08                 |  |
| Electrical class insulation | Class 1            |  |
| Operating temperature       | from -20°C to 35°C |  |
| Electrical feeding          | 220240V, 50/60Hz   |  |
| Colour                      | Grey               |  |
| Energy efficiency class     | <b>A</b> +         |  |