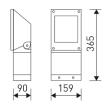

## DESCRIPTION

LED Outdoor projector from the TROLL family Ledmotiv setting an advanced and innovative thermal balance system through passive dissipation with stable colour temperature of 3000° K (warm white) optimised to be used as lighting of gardens, façades or fountains and all outdoor applications requiring light projection. Designed for floor wall or ceiling surface mounted. Luminaire body built in die-cast aluminium finished in grey. Luminaire is IP65 and IK08. Luminaire built-in a reflector made of Synthetic material aluminized by high vacuum with tempered protection glass, producing a wallwasher asymmetric light beam at 15°. Luminaire sets a 51 W LED source with CRI higher than 80 % and a chromatic dispersion lower than 3 SMCD. Luminaire sets a ball joint system which allows tilting 90°. Fixture has a luminous flux of 5000 Lm, with an efficiency of 88,5 Lm/W and a total consumption of 56,5 W. The average life for the luminaire is 50000 h (stabilised at a minimum flux of 70 % from the original). Luminaire built-in an auxiliary gear ON/OF fed at 220-240V; 50/60 Hz.

| Item code                 | 11.1673.2361.21                                                                                                                                                                      |
|---------------------------|--------------------------------------------------------------------------------------------------------------------------------------------------------------------------------------|
| Product type              | OUT                                                                                                                                                                                  |
| Category                  | Projectors                                                                                                                                                                           |
| Family                    | Ledmotive                                                                                                                                                                            |
| Subfamily                 | Ledmotiv                                                                                                                                                                             |
| Materials                 | Luminaire body built in die-cast aluminium.                                                                                                                                          |
| Optical system            | Luminaire built-in a reflector made of<br>Synthetic material aluminized by high<br>vacuum with tempered protection glass,<br>producing a wallwasher asymmetric light<br>beam at 15°. |
| Installation instructions | Luminaire designed for floor wall or<br>ceiling surface mounted.                                                                                                                     |
| Pictograms                | (E ( ) ( ) ( ) ( ) ( ) ( ) ( ) ( ) ( ) (                                                                                                                                             |