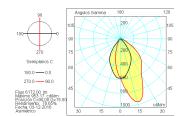

iency class     | <b>A</b> +         |  |

| Control gear          |                         |  |
|-----------------------|-------------------------|--|
| Control gear included | Yes                     |  |
| Control gear          | Electronic Control Gear |  |
| Factor de potencia    | 0,96                    |  |
| Flicker index (%)     | < 5                     |  |

| Light source               |      |  |
|----------------------------|------|--|
| Light source included      | Yes  |  |
| Light source               | Led  |  |
| Nominal power (W)          | 51   |  |
| Nominal luminous flux (Lm) | 5900 |  |
| Colour temperature (K)     | 3000 |  |
| Colour consistency (SDCM)  | 3    |  |
| CRI                        | 80   |  |

Photometry

## Item code 11.1673.2361.21



Photometry