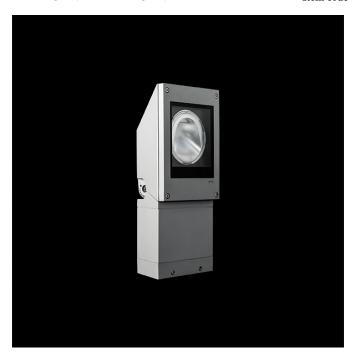

## DESCRIPTION

LED Outdoor projector from the TROLL family Ledmotiv setting an advanced and innovative thermal balance system through passive dissipation with stable colour temperature of 4000° K (neutral white) optimised to be used as lighting of gardens, façades or fountains and all outdoor applications requiring light projection. Designed for floor wall or ceiling surface mounted. Luminaire body built in die-cast aluminium finished in grey. Luminaire is IP65 and IK08. Luminaire built-in a reflector made of Synthetic motoriel with tempered protection class producing a wallwacher asymmetric light been material with tempered protection glass, producing a wallwasher asymmetric light beam at 45°. Luminaire sets a 51 W LED source with CRI higher than 80 % and a chromatic dispersion lower than 3 SMCD. Luminaire sets a ball joint system which allows tilting 90°. Fixture has a luminous flux of 5246 Lm, with an efficiency of 92,8 Lm/W and a total consumption of 56,5 W. The average life for the luminaire is 50000 h (stabilised at a minimum flux of 70 % from the original). Luminaire built-in an auxiliary gear DALI fed at 220-240V;  $50/60~\rm Hz$ .

| Item code                 | 11.1673.2473.21                                                                                                                                         |
|---------------------------|---------------------------------------------------------------------------------------------------------------------------------------------------------|
| Product type              | OUT                                                                                                                                                     |
| Category                  | Projectors                                                                                                                                              |
| Family                    | Ledmotive                                                                                                                                               |
| Subfamily                 | Ledmotiv                                                                                                                                                |
| Materials                 | Luminaire body built in die-cast aluminium.                                                                                                             |
| Optical system            | Luminaire built-in a reflector made of<br>Synthetic material with tempered<br>protection glass, producing a wallwasher<br>asymmetric light beam at 45°. |
| Installation instructions | Luminaire designed for floor wall or ceiling surface mounted.                                                                                           |
| Pictograms                | ( C Tono                                                                                                                                                |

| Dimensions              |                 |  |
|-------------------------|-----------------|--|
| Product dimensions (mm) | 159 x 365 x 107 |  |
| Net weight (g)          | 3750            |  |
| Gross weight (Kg)       | 3,9             |  |