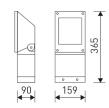

| Dimensions              |                 |  |
|-------------------------|-----------------|--|
| Product dimensions (mm) | 159 x 365 x 107 |  |
| Net weight (g)          | 3750            |  |
| Gross weight (Kg)       | 3,9             |  |