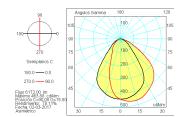

Scheme

Scheme

| Product                     |                    |  |
|-----------------------------|--------------------|--|
| Real power (W)              | 56,5               |  |
| Real luminous flux (Lm)     | 5246               |  |
| Luminous efficiency (Lm/W)  | 92,8               |  |
| Beam angle (°)              | A40                |  |
| Life time (h)               | 50000              |  |
| IP                          | 65                 |  |
| IK                          | 08                 |  |
| Electrical class insulation | Class 1            |  |
| Operating temperature       | from -20°C to 35°C |  |
| Electrical feeding          | 220240V, 50/60Hz   |  |
| Colour                      | Grey               |  |
| Energy efficiency class     | A+                 |  |

Photometry

## Item code 11.1673.2473.21

Photometry