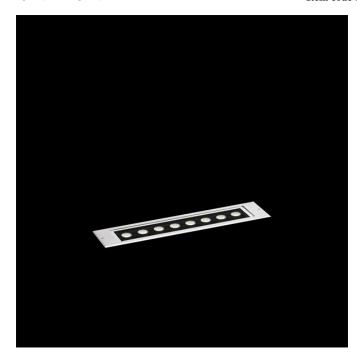

## Lineal inground luminaire from the TROLL family Canal.

## DESCRIPTION

Lineal inground luminaire from the TROLL family Canal setting an advanced and innovative thermal balance system through passive dissipation with stable colour temperature of  $3000^\circ$  K (warm white) optimised to be used as Indoor or outdoor lighting of high heights spaces and structures. Designed for inground installation. Body built in diecast aluminium with the frontal made of tempered glass and stainless steel finished in Polish steel. Luminaire is IP65. Luminaire built-in an independent lens system for each led rousin steel. Luminaire is 1765. Luminaire built-in an independent lens system for each led with an angle beam of 8°. Luminaire sets a 9W W LED source with CRI higher than 80 % and a chromatic dispersion lower than 3 SMCD. Fixture has a luminous flux of 340 Lm, with an efficiency of 34,3 Lm/W and a total consumption of 9,9 W. The average life for the luminaire is 50000 h (stabilised at a minimum flux of 70 % from the original). Luminaire built-in an auxiliary gear ON/OF fed at 220-240V; 50/60 Hz.

| Item code                 | 11.1693.1831.20                                                                                     |
|---------------------------|-----------------------------------------------------------------------------------------------------|
| Product type              | OUT                                                                                                 |
| Category                  | Recessed                                                                                            |
| Family                    | Canal                                                                                               |
| Subfamily                 | Canal                                                                                               |
| Materials                 | Body built in die-cast aluminium with the<br>frontal made of tempered glass and<br>stainless steel. |
| Optical system            | Luminaire built-in an independent lens system for each led.                                         |
| Installation instructions | Luminaire designed for inground installation.                                                       |
| Pictograms                |                                                                                                     |