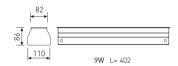

## DESCRIPTION

Lineal inground luminaire from the TROLL family Canal setting an advanced and innovative thermal balance system through passive dissipation with stable colour temperature of  $3000^\circ$  K (warm white) optimised to be used as Indoor or outdoor lighting of high heights spaces and structures. Designed for inground installation. Body built in diecast aluminium with the frontal made of tempered glass and stainless steel finished in Polish steel. Luminaire is IP65. Luminaire built-in an independent lens system for each led rousin steel. Luminaire is 1765. Luminaire built-in an independent lens system for each led with an angle beam of 8°. Luminaire sets a 9W W LED source with CRI higher than 80 % and a chromatic dispersion lower than 3 SMCD. Fixture has a luminous flux of 340 Lm, with an efficiency of 34,3 Lm/W and a total consumption of 9,9 W. The average life for the luminaire is 50000 h (stabilised at a minimum flux of 70 % from the original). Luminaire built-in an auxiliary gear ON/OF fed at 220-240V; 50/60 Hz.

CRI

| Product                     |                    |  |
|-----------------------------|--------------------|--|
| Real power (W)              | 9,9                |  |
| Real luminous flux (Lm)     | 340                |  |
| Luminous efficiency (Lm/W)  | 34,3               |  |
| Beam angle (°)              | 8                  |  |
| Life time (h)               | 50000              |  |
| IP                          | 67                 |  |
| IK                          | 8                  |  |
| Electrical class insulation | Class 1            |  |
| Operating temperature       | from -15°C to 35°C |  |
| Electrical feeding          | 220240V, 50/60Hz   |  |
| Colour                      | Stainless steel    |  |

| Control gear               |                         |
|----------------------------|-------------------------|
| Control gear included      | Yes                     |
| Control gear               | Electronic Control Gear |
| Factor de potencia         | 0,99                    |
| Light source               |                         |
| -                          |                         |
| Light source included      | Yes                     |
| Light source               | Led                     |
| Nominal power (W)          | 9                       |
| Nominal luminous flux (Lm) | 450                     |
| Colour temperature (K)     | 3000                    |