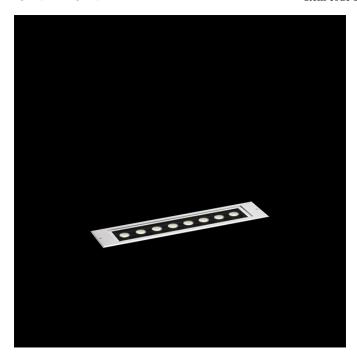

## Lineal inground luminaire from the TROLL family Canal.

## DESCRIPTION

Lineal inground luminaire from the TROLL family Canal setting an advanced and innovative thermal balance system through passive dissipation with stable colour temperature of  $4000^\circ$  K (neutral white) optimised to be used as Indoor or outdoor lighting of high heights spaces and structures. Designed for inground installation. Body built in diecast aluminium with the frontal made of tempered glass and stainless steel finished in Polish steel. Luminaire is IP65. Luminaire built-in an independent lens system for each led with an angle beam of  $42^\circ$ . Luminaire sets a 31 W LED source with CRI higher than 80 % and a chromatic dispersion lower than 3 SMCD. Fixture has a luminous flux of 1350 Lm, with an efficiency of 45,5 Lm/W and a total consumption of 27 W. The average life for the luminaire is 50000 h (stabilised at a minimum flux of 70 % from the original). Luminaire built-in an auxiliary gear ON/OF fed at 220-240V; 50/60 Hz.