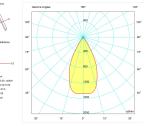

| Photometry |                |   |
|------------|----------------|---|
| Photometry | 699ves x 100ve |   |
|            | 100            | , |