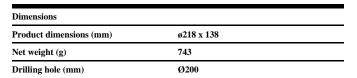

| Item code                 | 11.1703.2302.33                                                                                     |
|---------------------------|-----------------------------------------------------------------------------------------------------|
| Product type              | IN                                                                                                  |
| Category                  | Recessed Downlights                                                                                 |
| Family                    | Optics                                                                                              |
| Subfamily                 | Optics Comfort                                                                                      |
| Materials                 | Luminaire body built in sinthetic material with aluminium heat-sink.                                |
| Optical system            | Luminaire built-in a high efficiency<br>reficetor made of high vacuum aluminised<br>policarbonate . |
| Installation instructions | Luminaire designed for ceiling recessed installation.                                               |
| Pictograms                | <b>C €</b>   850° C   0,5                                                                           |