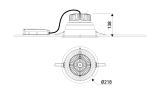

## DESCRIPTION

Round format fix downlight from the TROLL family Optics Comfort setting an advanced and innovative thermal balance system through passive dissipation with stable colour temperature of 3000° K (warm white) optimised to be used as general indoor lighting for offices, hospitals commercial areas or residential & contract spaces. Designed for ceiling recessed installation. Luminaire body built in sinthetic material and aluminium heat-sink with finishes in white. Luminaire is IP20. Luminaire built-in an high efficiency reflector with finishes in white. Luminaire is 1F20. Luminaire built-in an high efficiency reflector made of high vacuum aluminised policarbonate with an angle beam of 80°. Luminaire sets a 20,4 W LED source with CRI higher than 80 % and a chromatic dispersion lower than 3 SMCD. Luminaire UGR<19. Fixture has a luminous flux of 2214 Lm, with an efficiency of 116,5 Lm/W and a total consumption of 19 W. The average life for the luminaire is 50000 h (stabilised at a minimum flux of 70 % from the original). Luminaire built-in an 1-10V dimmable electronic control gear fed at 220-240V; 50/60 Hz.

| Item code                 | 11.1703.2302.33                                                                                     |
|---------------------------|-----------------------------------------------------------------------------------------------------|
| Product type              | IN                                                                                                  |
| Category                  | Recessed Downlights                                                                                 |
| Family                    | Optics                                                                                              |
| Subfamily                 | Optics Comfort                                                                                      |
| Materials                 | Luminaire body built in sinthetic material with aluminium heat-sink.                                |
| Optical system            | Luminaire built-in a high efficiency<br>reficetor made of high vacuum aluminised<br>policarbonate . |
| Installation instructions | Luminaire designed for ceiling recessed installation.                                               |
| Pictograms                | <b>C €</b>   850° C   0,5                                                                           |