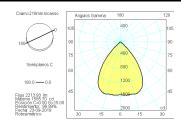

|
| Light source               |                                        |
| Light source included      | Yes                                    |
| Light source               | Led                                    |
| Nominal power (W)          | 16                                     |
| Nominal luminous flux (Lm) | 2800                                   |
| Average life time (h)      | 50000                                  |
| Colour temperature (K)     | 3000                                   |
| Current (mA)               | 500                                    |
| Colour consistency (SDCM)  | 3                                      |
| CRI                        | 80                                     |

Photometry

Control gear

## Item code 11.1703.2302.33



Photometry