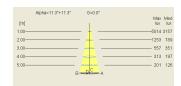

|
| Control gear included      | Yes                     |
| Control gear               | Electronic Control Gear |
| Factor de potencia         | 0,90                    |
| Light source               |                         |
| Light source included      | Yes                     |
| Light source               | Led                     |
| Nominal power (W)          | 12,3                    |
| Nominal luminous flux (Lm) | 1440                    |
| Average life time (h)      | 50000                   |
| Colour temperature (K)     | 3000                    |
| Current (mA)               | 350                     |
| Colour consistency (SDCM)  | 3                       |
| CRI                        | 90                      |

Photometry

## Item code 11.1704.3132.04



Photometry