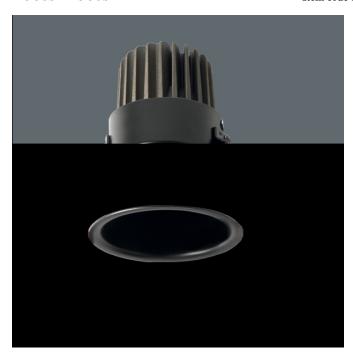

## DESCRIPTION

Small format fix downlight from the TROLL family Focus setting an advanced and innovative thermal balance system through passive dissipation with stable colour temperature of  $3000^\circ$  K (warm white) optimised to be used in hotels, residential spaces, offices or commercial areas where small format fixtures with hidden light sourcec eare required. Designed for ceiling recessed installation. Luminaire body made of synthetic material with die-cast aluminium heat-sink finished in black. Optical group is IP44 on the visible frontal area. Luminaire built-in a high efficiency reflector made of policarbonate aluminised in high vacuum with frontal diffuser and angle beam of  $24^\circ$ , Luminaire sets a 12,3 W LED source with CRI higher than 90 % and a chromatic dispersion lower than 3 SMCD. Luminaire UGR<19. Fixture has a luminous flux of 1128,3 Lm, with an efficiency of 77,8 Lm/W and a total consumption of 14,5 W. The average life for the luminaire is 50000 h (stabilised at a minimum flux of 70 % from the original). Luminaire built-in an auxiliary gear ON/OF fed at 220-240V; 50/60 Hz.

| Item code                 | 11.1704.3132.04                                                                                                             |
|---------------------------|-----------------------------------------------------------------------------------------------------------------------------|
| Product type              | IN                                                                                                                          |
| Category                  | Recessed Downlights                                                                                                         |
| Family                    | Focus                                                                                                                       |
| Subfamily                 | Focus                                                                                                                       |
| Materials                 | Luminaire body made of synthetic<br>material with die-cast aluminium heat-<br>sink.                                         |
| Optical system            | Luminaire built-in a high efficiency<br>reflector made of policarbonate aliminised<br>in high vacuum with frontal diffuser. |
| Installation instructions | Luminaire designed for ceiling recessed installation.                                                                       |
| Pictograms                | ( <b>( ( (</b>                                                                                                              |