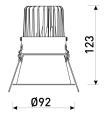

| Dimensions              |                 |  |
|-------------------------|-----------------|--|
| Product dimensions (mm) | ø92 x 123       |  |
| Packing dimensions (mm) | 120 x 120 x 135 |  |
| Net weight (g)          | 276             |  |
| Gross weight (Kg)       | 0,352           |  |
| Drilling hole (mm)      | Ø85             |  |

Scheme

Scheme