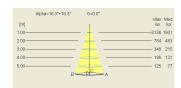

|  |
|                            |                         |  |
| Light source               |                         |  |
| Light source included      | Yes                     |  |
| Light source               | Led                     |  |
| Nominal power (W)          | 12,3                    |  |
| Nominal luminous flux (Lm) | 1440                    |  |
| Average life time (h)      | 50000                   |  |
| Colour temperature (K)     | 3000                    |  |
| Current (mA)               | 350                     |  |
| Colour consistency (SDCM)  | 3                       |  |
| CRI                        | 90                      |  |
|                            |                         |  |

Photometry

Control gear

## Item code 11.1704.3133.85



Photometry