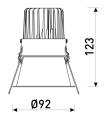

| Dimensions              |                 |  |
|-------------------------|-----------------|--|
| Product dimensions (mm) | ø92 x 123       |  |
| Packing dimensions (mm) | 120 x 120 x 135 |  |
| Net weight (g)          | 276             |  |
| Gross weight (Kg)       | 0,352           |  |
| Drilling hole (mm)      | Ø85             |  |

Scheme

Scheme