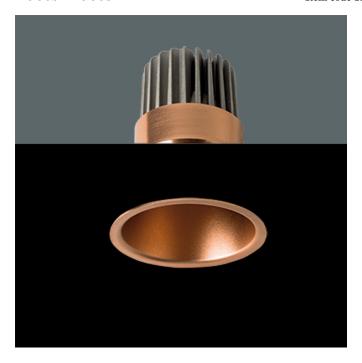

## DESCRIPTION

Small format fix downlight from the TROLL family Focus setting an advanced and innovative thermal balance system through passive dissipation with stable colour temperature of  $3000^\circ$  K (warm white) optimised to be used in hotels, residential spaces, offices or commercial areas where small format fixtures with hidden light source eare required. Designed for ceiling recessed installation. Luminaire body made of synthetic material with die-cast aluminium heat-sink finished in copper. Optical group is IP44 on the visible frontal area. Luminaire built-in a high efficiency reflector made of policarbonate aluminised in high vacuum with frontal diffuser and angle beam of  $38^\circ$ . Luminaire sets a 12,3 W LED source with CRI higher than 90 % and a chromatic dispersion lower than 3 SMCD. Luminaire UGR<19. Fixture has a luminous flux of 1128,3 Lm, with an efficiency of 77,8 Lm/W and a total consumption of 14,5 W. The average life for the luminaire is 50000 h (stabilised at a minimum flux of 70 % from the original). Luminaire built-in an auxiliary gear ON/OF fed at 220-240V; 50/60 Hz.

| Item code                 | 11.1704.3133.85                                                                                                             |
|---------------------------|-----------------------------------------------------------------------------------------------------------------------------|
| Product type              | IN                                                                                                                          |
| Category                  | Recessed Downlights                                                                                                         |
| Family                    | Focus                                                                                                                       |
| Subfamily                 | Focus                                                                                                                       |
| Materials                 | Luminaire body made of synthetic<br>material with die-cast aluminium heat-<br>sink.                                         |
| Optical system            | Luminaire built-in a high efficiency<br>reflector made of policarbonate aliminised<br>in high vacuum with frontal diffuser. |
| Installation instructions | Luminaire designed for ceiling recessed installation.                                                                       |
| Pictograms                | ( <b>( ( ()</b>                                                                                                             |