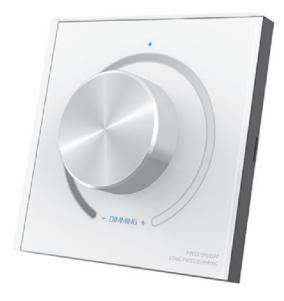

## Knob panel with rotative DALI Dimmer from the DALI Wallpan family of TROLL.

## DESCRIPTION

Knob panel with rotative DALI Dimmer from the DALI Wallpan family of TROLL. Accessory designed to be installed recessed on walls and suitable to control 64 single addresses, or 15 group addresses. Fed through the DALI line.

| 11.1801.1030.00                   |  |
|-----------------------------------|--|
| CONTROL                           |  |
| Wall Panels and Remote Controls   |  |
| DALI                              |  |
| Wallpan                           |  |
| Designed to be recessed on walls. |  |
|                                   |  |