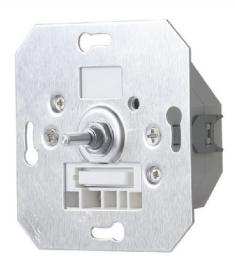

## Knob panel with rotative DALI MCU Dimmer from the DALI Wallpan family of TROLL.

## DESCRIPTION

Knob panel with rotative DALI MCU Dimmer from the DALI Wallpan family of TROLL. Accessory designed to be installed recessed on walls. Fed trhoung the DALI Line.

| Item code                 | 11.1801.1031.00                   |
|---------------------------|-----------------------------------|
| Product type              | CONTROL                           |
| Category                  | Wall Panels and Remote Controls   |
| Family                    | DALI                              |
| Subfamily                 | Wallpan                           |
| Installation instructions | Designed to be recessed on walls. |