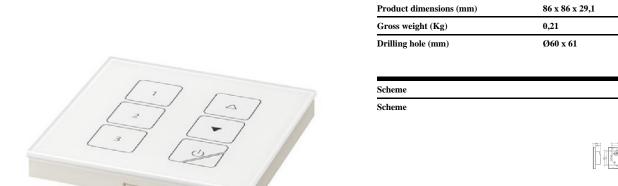

## Item code 11.1801.1131.00

Dimensions

| Product               |                                      |
|-----------------------|--------------------------------------|
| IP                    | 20                                   |
| Operating temperature | from $0^{\circ}$ C to $50^{\circ}$ C |
| Colour                | White                                |

| 11.1801.1131.00                                                                   |
|-----------------------------------------------------------------------------------|
| CONTROL                                                                           |
| Wall Panels and Remote Controls                                                   |
| DALI                                                                              |
| Wallpan                                                                           |
| Designed to be recessed on walls into standard European recessed box Ø60 x 61 mm. |
|                                                                                   |

Pictograms