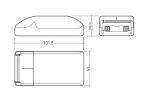

DALI - AUXILIAR

Item code 11.1801.2031.00

tr**●**II®

Dimensions

Product dimensions (mm)

101,5 x 51 x 29,5

Scheme Scheme