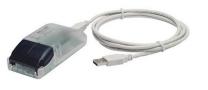

## PC interface module for DALI systems from the Troll family DALI Auxiliar.

## DESCRIPTION

PC interface module for DALI systems from the Troll family DALI Auxiliar. Accessory for connecting Software tools in order to addressing, programming and parametrising DALI installations and TROLL devices. Power supply though DALI line.