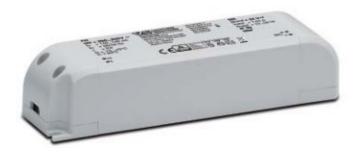

## 30W Power supply driver from the Troll family Standard DriverP.

| DESCRIPTION |  |
|-------------|--|
|             |  |

30W Power supply driver from the Troll family Standard DriverP. Driver provides constant output voltage at 24V. Small format Driver with high efficiency and low loses. It is protected against overload and over-temperature. Disconnection by short-circuit with automatic switching. Driver Complish with Class C from minimum to maximum load range according to EN 61000-3-2. Driver suitable for scape lighting systems according to EN 50172. Fed at 220-240V; 50/60Hz.

| Item code                 | 11.1801.7010.00                   |
|---------------------------|-----------------------------------|
| Product type              | CONTROL                           |
| Category                  | Power supply                      |
| Family                    | Standard                          |
| Subfamily                 | DriverP                           |
| Installation instructions | installation as independent gear. |

| Dimensions              |                 |  |  |
|-------------------------|-----------------|--|--|
| Product dimensions (mm) | 153 x 41,4 x 32 |  |  |
| Net weight (g)          | 125             |  |  |