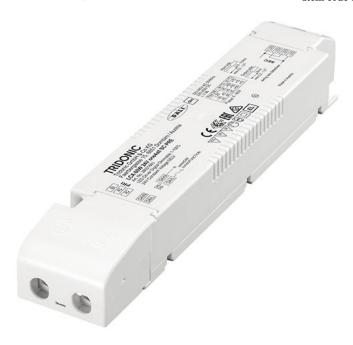

## Item code 11.1801.7031.00

## 60W DALI dimmable power supply driver from the Troll family DALI DriverP.

## DESCRIPTION

60W DALI dimmable power supply driver from the Troll family DALI DriverP. Driver provides constant output voltage at 24V. Small format Driver with high efficiency and low loses. It is protected against overload and over-temperature. Disconnection by short-circuit with automatic switching. Driver Complish with Class C from minimum to maximum load range according to EN 61000-3-2. Driver suitable for scape lighting systems according to EN 50172. In addition driver accomplish with norms: EN55015; EN 60598-2-22; EN 6100-3-2; EN 61000-3-3; EN 61347-1; EN 61347-2-13; EN 61547; EN 62384 & EN62383-101 (according to DALI standard V2); EN62386-102 & EN 62386-207. Fed at 220-240V; 50/60Hz.

| Item code                 | 11.1801.7031.00            |
|---------------------------|----------------------------|
| Product type              | CONTROL                    |
| Category                  | Power supply               |
| Family                    | DALI                       |
| Subfamily                 | DriverP                    |
| Installation instructions | Driver for independet use. |